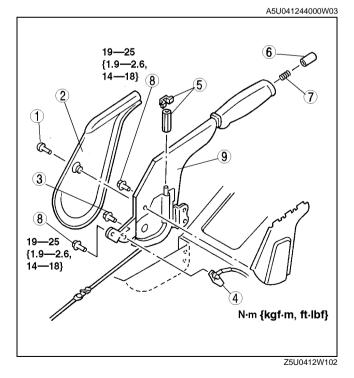

#### PARKING BRAKE LEVER REMOVAL/INSTALLATION

1. Remove in the order indicated in the table.

| 1 | Screw                                                                           |
|---|---------------------------------------------------------------------------------|
| 2 | Cover                                                                           |
| 3 | Bolt                                                                            |
| 4 | Parking brake switch<br>(See 04–12–1 Parking Brake Switch Installation<br>Note) |
| 5 | Adjusting nut and clip                                                          |
| 6 | Release button                                                                  |
| 7 | Spring                                                                          |
| 8 | Bolt                                                                            |
| 9 | Parking brake lever                                                             |

- 2. Install in the reverse order of removal.
- 3. After installation, adjust the parking lever stroke.

#### Parking Brake Switch Installation Note

- 1. Install the parking brake switch so that it contacts the parking brake lever when the lever is fully released.
- 2. Turn the ignition switch to ON, and verify that the parking brake warning light illuminates with the lever pulled up one notch.