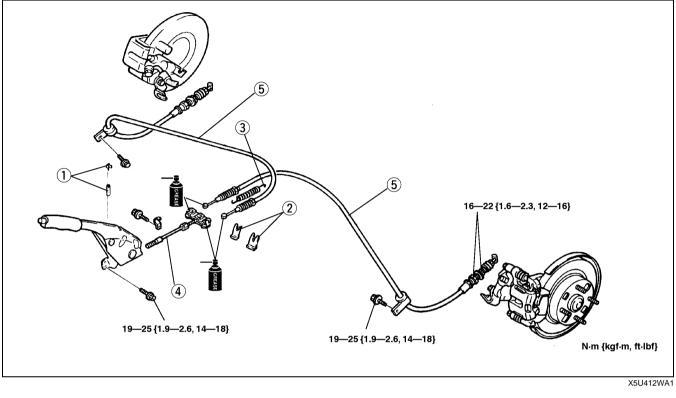

# PARKING BRAKE CABLE REMOVAL/INSTALLATION

- Remove the exhaust pipe heat insulator.
  Remove in the order indicated in the table.
- 3. Install in the reverse order of removal.
- 4. After installation:
  - Adjust the parking brake lever stroke.
    Depress the brake pedal a few times.

  - (3) Verify that the rear brakes do not drag while the wheels are rotated by hand.

| 1 | Adjusting nut and clip | 4 | Front cable |
|---|------------------------|---|-------------|
| 2 | Clip                   | 5 | Rear cable  |
| 3 | Spring                 |   | •           |