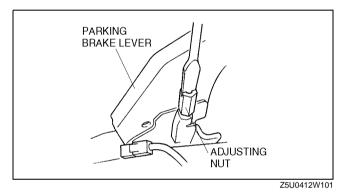

## PARKING BRAKE ADJUSTMENT

- 1. Depress the brake pedal several times.
- 2. Remove the cover.
- 3. Turn the adjusting nut to adjust the lever stroke.
- 4. Pull the parking brake lever one notch, and verify that the parking brake warning light comes on. Release the parking brake.
- 5. Turn the wheels by hand, and verify that the brakes do not drag.