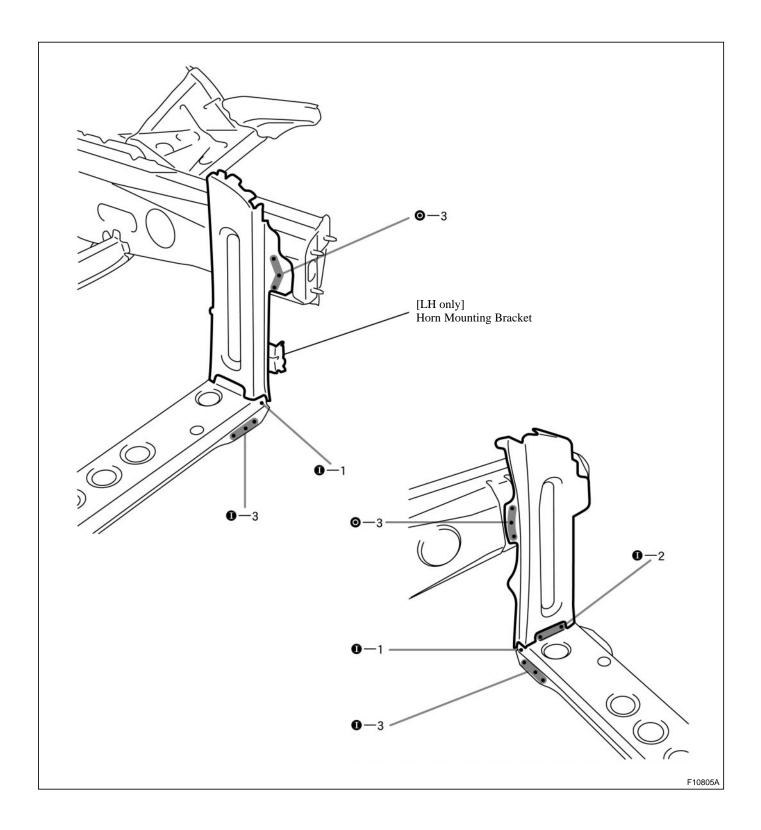

## **REPLACEMENT**

- 1. REMOVE RADIATOR UPPER SIDE SUPPORT (See page BP-1)
- 2. REMOVE RADIATOR UPPER SUPPORT (See page BP-3)
- 3. REMOVE FRONT SIDE MEMBER NO.1 REINFORCEMENT
- (a) Replace the horn mounting bracket (LH only) at the same time.