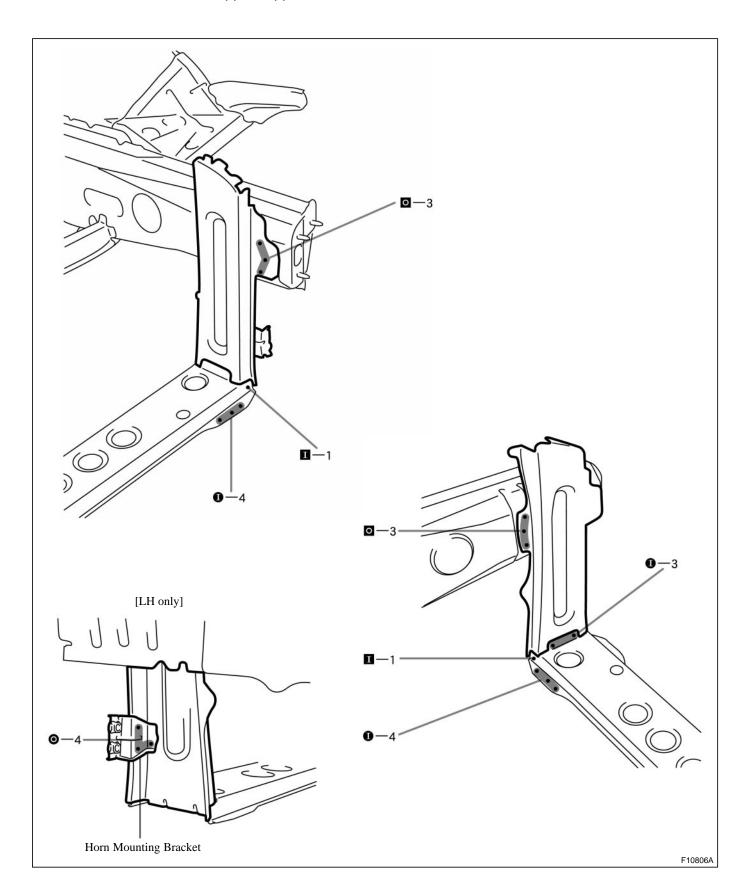

## 4. INSTALL FRONT SIDE MEMBER NO.1 REINFORCEMENT

(a) Temporarily install the new parts and measure each part in accordance with the body dimension diagram. HINT:

First install the radiator upper support.