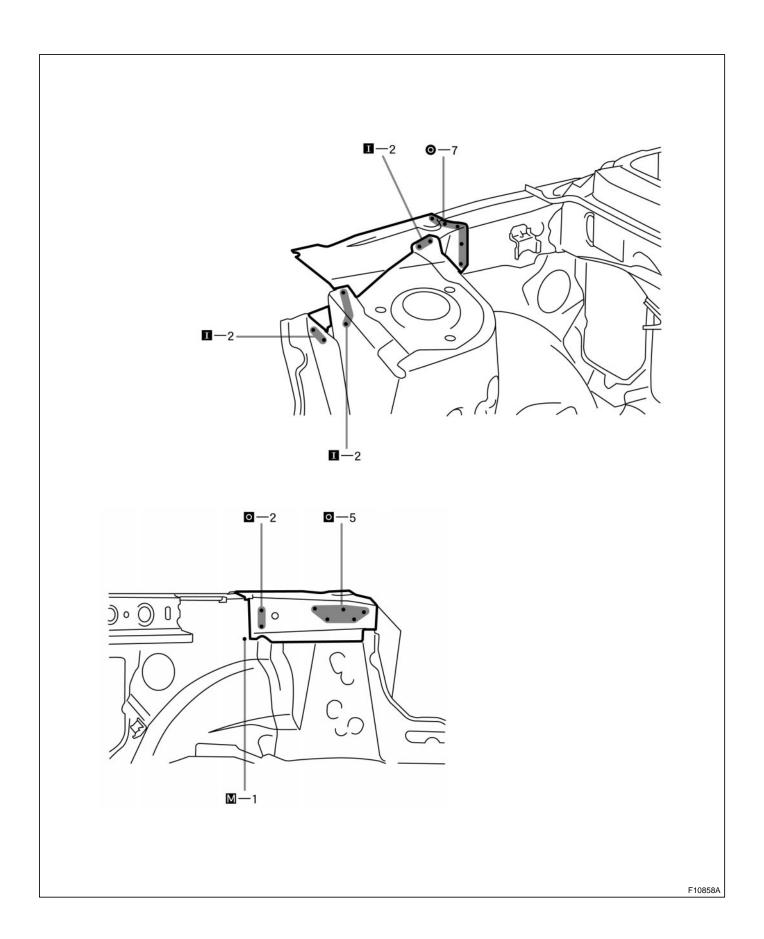

## 4. INSTALL REAR FENDER APRON REINFORCEMENT

- 5. INSTALL SIDE PANEL NO.4 REINFORCEMENT (See page BP-52)
- 6. MEASURING THE ENGINE COMPARTMENT DIMENSIONS (See page BP-95)
- 7. INSTALL FRAME REAR UPPER CROSSMEMBER (See page BP-63)
- 8. APPLYING SEALER TO THE ENGINE COMPARTMENT (See page PC-1)
- 9. APPLYING ANTI-RUST AGENT
- (a) After applying the top coat layer, apply the anti-rust agent to the inside of the necked section structural weld spots.