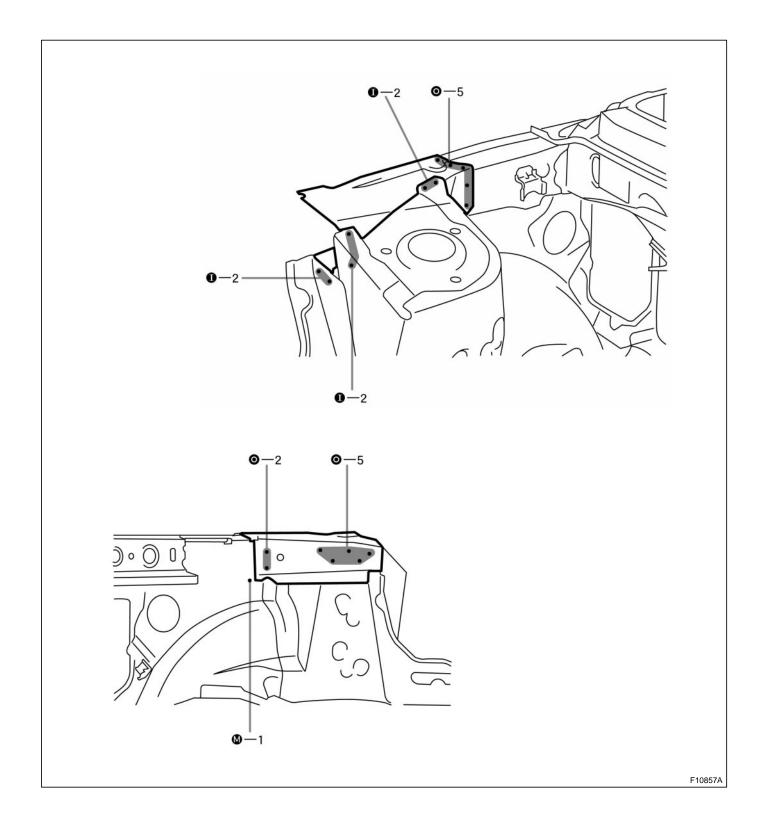

## **REAR FENDER APRON REINFORCEMENT (ASSY)**

## **REPLACEMENT**

- 1. REMOVE FRAME REAR UPPER CROSSMEMBER (See page BP-62)
- 2. REMOVE SIDE PANEL NO.4 REINFORCEMENT (See page BP-51)
- 3. REMOVE REAR FENDER APRON REINFORCEMENT