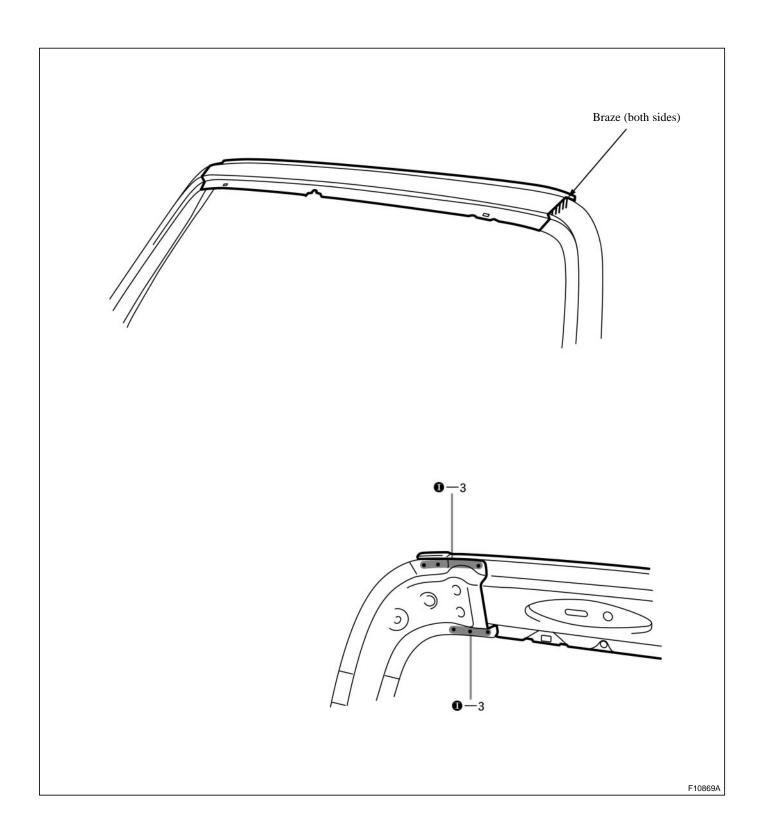

## **REPLACEMENT**

- 1. REMOVE ROOF PANEL
- (a) Heat the brazed area of the front body pillar, and scrape off the brazing with a wire brush.

Be careful not to overheat the front body pillar.

## 2. INSTALL ROOF PANEL

(a) Braze the front body pillar connection.

HINT:

Before performing these operations, place a wet rag on the roof panel to protect it from damage.

- 3. APPLYING SEALER TO THE FRONT LUGGAGE COMPARTMENT (See page PC-1)
- 4. APPLYING ANTI-RUST AGENT
- (a) After applying the top coat layer, apply the anti-rust agent to the inside of the necked section structural weld spots.