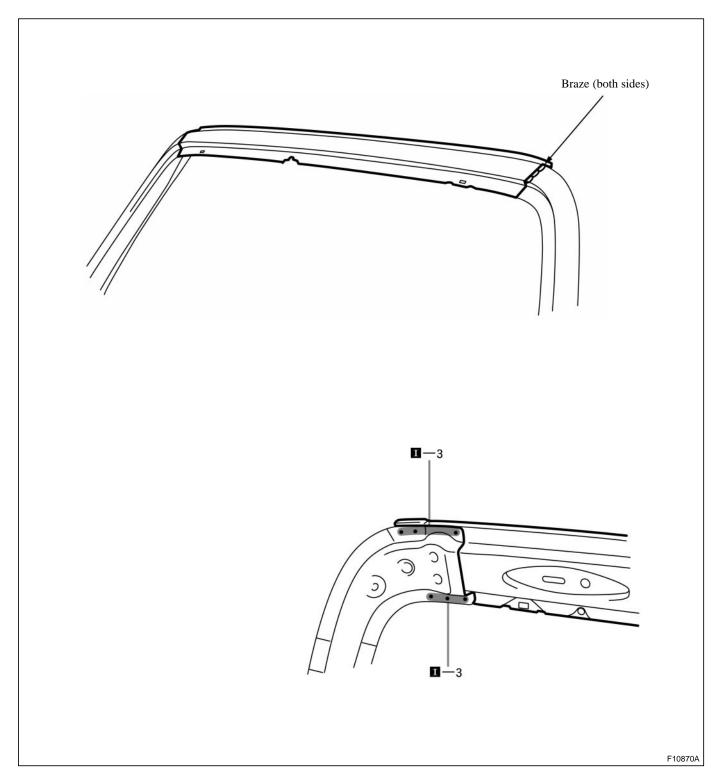

## **REPLACEMENT**

- 1. REMOVE ROOF PANEL
- (a) Heat the brazed area of the front body pillar, and scrape off the brazing with a wire brush.

Be careful not to overheat the front body pillar.

## 2. INSTALL ROOF PANEL

(a) Braze the front body pillar connection.

HINT:

Before performing these operations, place a wet rag on the roof panel to protect it from damage.

- 3. APPLYING SEALER TO THE FRONT LUGGAGE COMPARTMENT (See page PC-1)
- 4. APPLYING ANTI-RUST AGENT
- (a) After applying the top coat layer, apply the anti-rust agent to the inside of the necked section structural weld spots.