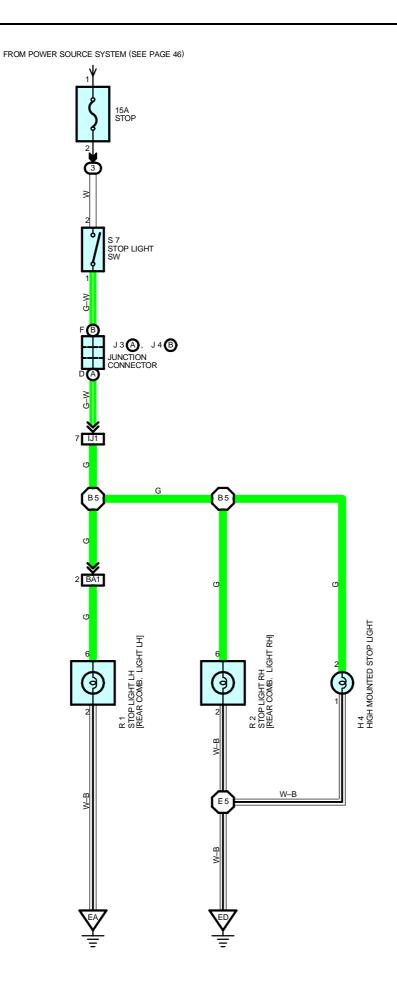

#### **S7 STOP LIGHT SW**

2-1 : Closed with the brake pedal depressed

## : PARTS LOCATION

| Code |      | de | See Page | Code |   | See Page | Code | See Page |
|------|------|----|----------|------|---|----------|------|----------|
|      | Н    | 4  | 30       | J4   | В | 33       | R2   | 31       |
| J3   | J3 A |    | 33       | R    | 1 | 31       | S7   | 33       |

## : RELAY BLOCKS

| Code | See Page | Relay Blocks (Relay Block Location)      |  |
|------|----------|------------------------------------------|--|
| 3    | 24       | R/B No.3 (Left Side of Instrument Panel) |  |

### : CONNECTOR JOINING WIRE HARNESS AND WIRE HARNESS

| Code | See Page Joining Wire Harness and Wire Harness (Connector Location) |                                                                           |
|------|---------------------------------------------------------------------|---------------------------------------------------------------------------|
| IJ1  | 40                                                                  | Floor Wire and Instrument Panel Wire (Right Kick Panel)                   |
| BA1  | 42                                                                  | Engine Room Main Wire and Floor Wire (Right Side of Room Partition Panel) |

# : GROUND POINTS

| Code | See Page | Ground Points Location   |
|------|----------|--------------------------|
| EA   | 36       | Suspension Tower Rear LH |
| ED   | 36       | Suspension Tower Rear RH |

### : SPLICE POINTS

| Code | See Page | Wire Harness with Splice Points | Code | See Page | Wire Harness with Splice Points |
|------|----------|---------------------------------|------|----------|---------------------------------|
| E5   | 36       | Floor Wire                      | B5   | 42       | Floor Wire                      |