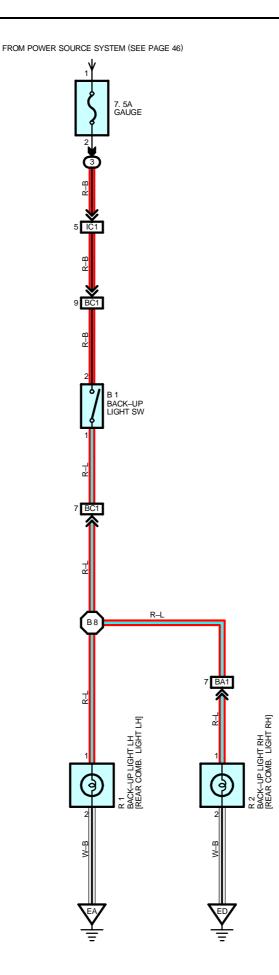

## - SERVICE HINTS -

#### B1 BACK-UP LIGHT SW

2-1 : Closed with the shift lever in **R** position

# O : PARTS LOCATION

| Code | See Page | Code | See Page | Code | See Page |
|------|----------|------|----------|------|----------|
| B1   | 30       | R1   | 31       | R2   | 31       |

## : RELAY BLOCKS

| Code | See Page | Relay Blocks (Relay Block Location)      |
|------|----------|------------------------------------------|
| 3    | 24       | R/B No.3 (Left Side of Instrument Panel) |

# : CONNECTOR JOINING WIRE HARNESS AND WIRE HARNESS

| Code | See Page | Joining Wire Harness and Wire Harness (Connector Location)                |  |
|------|----------|---------------------------------------------------------------------------|--|
| IC1  | 38       | Engine Room Main Wire and Instrument Panel Wire (Left Kick Panel)         |  |
| BA1  | 42       | Engine Room Main Wire and Floor Wire (Right Side of Room Partition Panel) |  |
| BC1  | 42       | Engine Wire and Engine Room Main Wire (Quarter Panel LH)                  |  |

#### 

| Code | See Page | Ground Points Location   |
|------|----------|--------------------------|
| EA   | 36       | Suspension Tower Rear LH |
| ED   | 36       | Suspension Tower Rear RH |

## : SPLICE POINTS

| Code | See Page | Wire Harness with Splice Points | Code | See Page | Wire Harness with Splice Points |
|------|----------|---------------------------------|------|----------|---------------------------------|
| B8   | 42       | Engine Room Main Wire           |      |          |                                 |