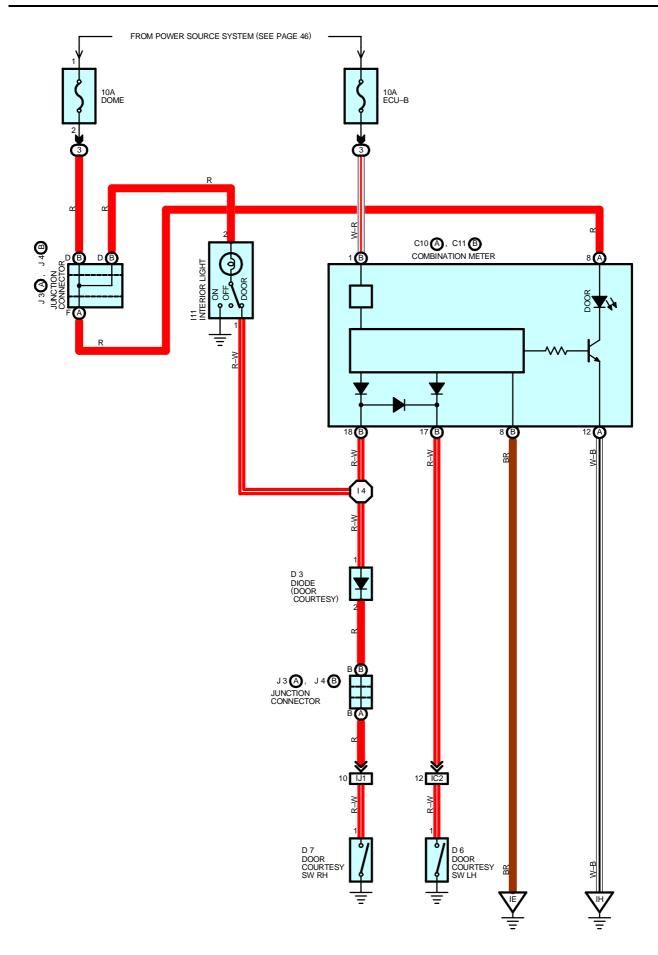

2000 MR2 (EWD408U)

- SERVICE HINTS

#### **I11 INTERIOR LIGHT**

2-GROUND : Always approx. 12 volts

### **D6 DOOR COURTESY SW LH**

1-GROUND: Closed with the driver's door open

### **D7 DOOR COURTESY SW RH**

1-GROUND : Closed with the passenger's door open

## : PARTS LOCATION

| Co  | de | See Page | Code | See Page | Code |   | See Page |
|-----|----|----------|------|----------|------|---|----------|
| C10 | Α  | 32       | D6   | 34       | J3   | Α | 33       |
| C11 | В  | 32       | D7   | 34       | J4   | В | 33       |
| D3  |    | 32       | l11  | 35       |      |   |          |

## : RELAY BLOCKS

| Code | See Page | Relay Blocks (Relay Block Location)      |  |
|------|----------|------------------------------------------|--|
| 3    | 24       | R/B No.3 (Left Side of Instrument Panel) |  |

## : CONNECTOR JOINING WIRE HARNESS AND WIRE HARNESS

|                                                                | Code | See Page                                                          | Joining Wire Harness and Wire Harness (Connector Location) |
|----------------------------------------------------------------|------|-------------------------------------------------------------------|------------------------------------------------------------|
| Ī                                                              | IC2  | Engine Room Main Wire and Instrument Panel Wire (Left Kick Panel) |                                                            |
| IJ1 40 Floor Wire and Instrument Panel Wire (Right Kick Panel) |      |                                                                   |                                                            |

# 7 : GROUND POINTS

| Code | See Page | Ground Points Location |
|------|----------|------------------------|
| IE   | 38       | Left Kick Panel        |
| IH   | 38       | Right Kick Panel       |

# : SPLICE POINTS

| Code | See Page                   | See Page Wire Harness with Splice Points |  | See Page | Wire Harness with Splice Points |
|------|----------------------------|------------------------------------------|--|----------|---------------------------------|
| 14   | 4 40 Instrument Panel Wire |                                          |  |          |                                 |