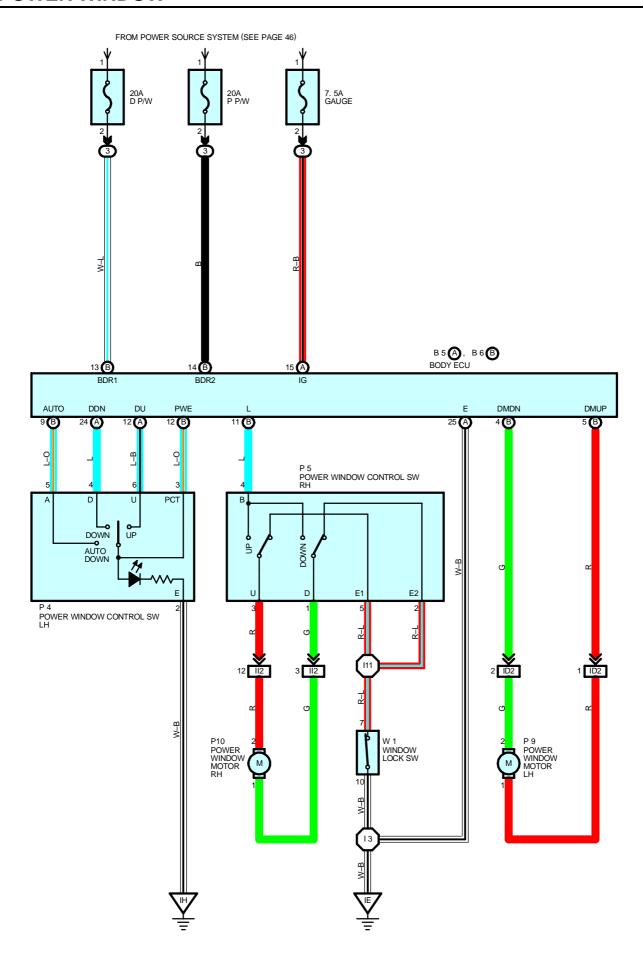

### **SYSTEM OUTLINE**

## 1. MANUAL DOWN OR UP OPERATION

When the power window control SW (Driver's side) is pushed one step, the motor rotates, and the driver's side power window is opened while the switch is being pushed.

When the power window control SW (Driver's side) is pulled up one step, the motor rotates to the opposite direction from open operation, and the driver's side power window is closed while the switch is being pulled up.

The passenger side window opens/closes similarly by operating the power window control switch (Passenger side).

#### 2. AUTO DOWN OPERATION

When the power window control SW (Driver side) is pushed two steps, the motor rotates and the driver's side window will open automatically.

## P4 POWER WINDOW CONTROL SW LH

2-GROUND: Always continuity

5-2: Closed with the power window control SW at AUTO DOWN position

4–2 : Closed with the power window control SW at DOWN position

6-2: Closed with the power window control SW at UP position

## P5 POWER WINDOW CONTROL SW RH

4–1 : Closed with the power window control SW at DOWN position

4-3: Closed with the power window control SW at UP position

#### W1 WINDOW LOCK SW

7-10 : Open with the window lock SW at **LOCK** position