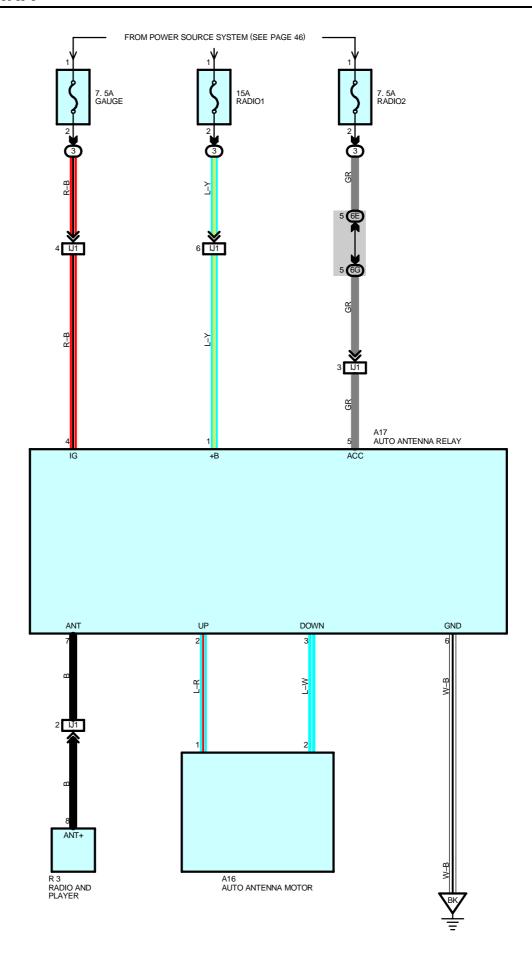

#### **A17 AUTO ANTENNA RELAY**

4–GROUND : Approx. 12 volts with the ignition SW at ON position

1–GROUND : Always approx. **12** volts

5–GROUND : Approx. 12 volts with the ignition SW at ACC or ON position

6-GROUND : Always continuity