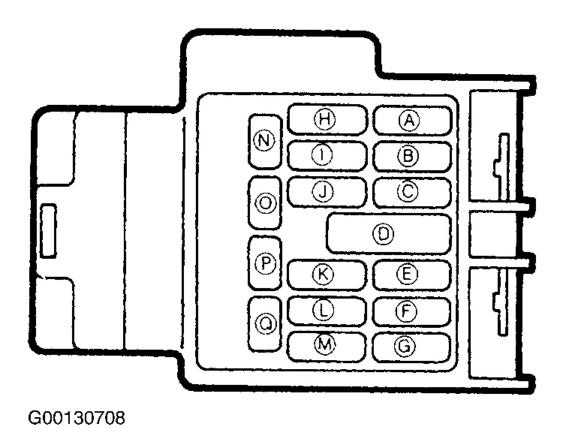

Fig. 5: Identifying Fuse Block Components Courtesy of MAZDA MOTORS CORP.

1994 ELECTRICAL Fuses & Circuit Breakers - MX-5 Miata

|   | POSITION       | DESCRIPTION | COLOR  | CIRCUIT PROTECTED                                                                     |  |
|---|----------------|-------------|--------|---------------------------------------------------------------------------------------|--|
| A | ENGINE         | 15A         | Blue   | Cooling fan                                                                           |  |
| В | METER          | 10A         | Red    | Gauges, Warning lights, Turn-signal lights,<br>Cruise control                         |  |
| C | AIR BAG        | 15A         | Blue   | Air bag                                                                               |  |
| D | HEATER         | 30A         | _      | Heater                                                                                |  |
| E | _              | _           | _      |                                                                                       |  |
| F | POWER<br>WIND* | 30A         | Green  | Power windows                                                                         |  |
| G | WIPER          | 20A         | Yellow | Wipers, Washer                                                                        |  |
| Н | _              | _           |        |                                                                                       |  |
| I | TAIL           | 15A         | Blue   | Taillights                                                                            |  |
| J |                |             |        | -                                                                                     |  |
| K | STOP           | 15A         | Blue   | Shift lock, Cruise control, Horn, Stoplights                                          |  |
| L | HAZARD         | 15A         | Blue   | Hazard warning lights                                                                 |  |
| M |                |             |        |                                                                                       |  |
| N | ROOM           | 10A         | Red    | Red Interior lamps, Warning buzzers, Radio/cassette and compact disc player and clock |  |
| 0 | CIGAR          | 15A         | Blue   | Radio/cassette and compact disc player and clock, Cigarette lighter                   |  |
| P |                |             |        |                                                                                       |  |
| Q |                |             |        |                                                                                       |  |

G00130709

Fig. 6: Fuse Block Legend Courtesy of MAZDA MOTORS CORP.