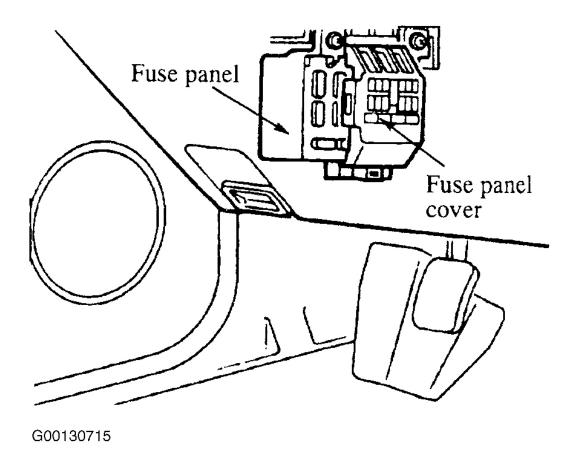

### **FUSE BLOCK**

Fuse block is located under driver's side of instrument panel. See Fig. 4.

Fig. 4: Locating Fuse Block Courtesy of MAZDA MOTORS CORP.

1994 ELECTRICAL Fuses & Circuit Breakers - MX-5 Miata

Fig. 5: Identifying Fuse Block Components Courtesy of MAZDA MOTORS CORP.

1994 ELECTRICAL Fuses & Circuit Breakers - MX-5 Miata

|   | POSITION       | DESCRIPTION | COLOR  | CIRCUIT PROTECTED                                                                     |  |
|---|----------------|-------------|--------|---------------------------------------------------------------------------------------|--|
| A | ENGINE         | 15A         | Blue   | Cooling fan                                                                           |  |
| В | METER          | 10A         | Red    | Gauges, Warning lights, Turn-signal lights,<br>Cruise control                         |  |
| C | AIR BAG        | 15A         | Blue   | Air bag                                                                               |  |
| D | HEATER         | 30A         | _      | Heater                                                                                |  |
| E | _              | _           | _      |                                                                                       |  |
| F | POWER<br>WIND* | 30A         | Green  | Power windows                                                                         |  |
| G | WIPER          | 20A         | Yellow | Wipers, Washer                                                                        |  |
| Н | _              | _           |        |                                                                                       |  |
| I | TAIL           | 15A         | Blue   | Taillights                                                                            |  |
| J |                |             |        | -                                                                                     |  |
| K | STOP           | 15A         | Blue   | Shift lock, Cruise control, Horn, Stoplights                                          |  |
| L | HAZARD         | 15A         | Blue   | Hazard warning lights                                                                 |  |
| M |                |             |        |                                                                                       |  |
| N | ROOM           | 10A         | Red    | Red Interior lamps, Warning buzzers, Radio/cassette and compact disc player and clock |  |
| 0 | CIGAR          | 15A         | Blue   | Radio/cassette and compact disc player and clock, Cigarette lighter                   |  |
| P |                |             |        |                                                                                       |  |
| Q |                |             |        |                                                                                       |  |