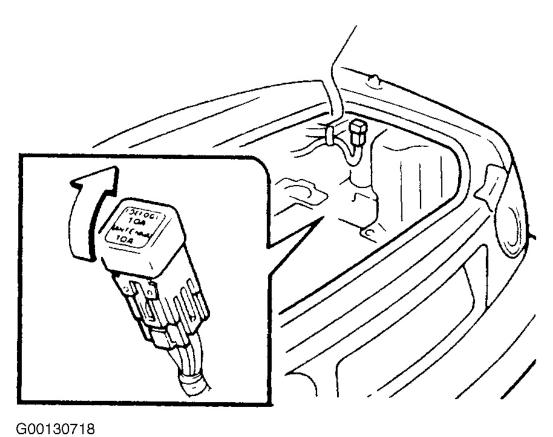

#### TRUNK FUSE PANEL

Trunk fuse panel is located on passenger's side of trunk. See  $\underline{Fig. 7}$ .

1994 ELECTRICAL Fuses & Circuit Breakers - MX-5 Miata

Fig. 7: Locating Trunk Fuse Panel Courtesy of MAZDA MOTORS CORP.

1994 ELECTRICAL Fuses & Circuit Breakers - MX-5 Miata