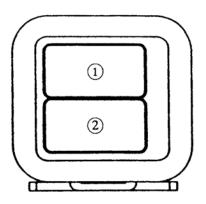

# **▼** Fuse panel (Trunk)

| POSITION |          | DESCRIPTION | COLOR | CIRCUIT PROTECTED |
|----------|----------|-------------|-------|-------------------|
| 1        | DEFOG*   | 10A         | Red   | Rear defroster    |
| 2        | ANTENNA* | 10A         | Red   | Auto antenna      |

<sup>\*</sup>Some models.

G00130719

Fig. 8: Identifying Trunk Fuse Panel Components & Legend Courtesy of MAZDA MOTORS CORP.