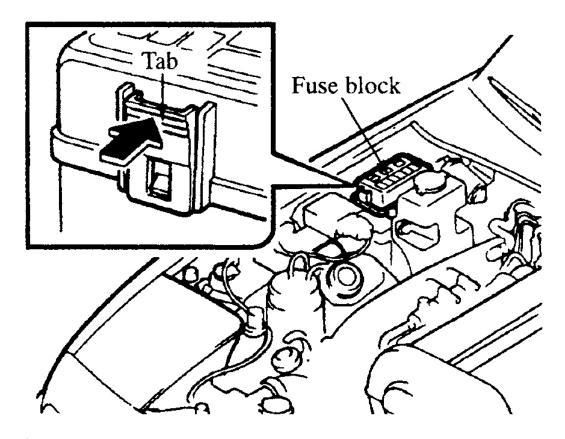

#### MAIN FUSE BLOCK

Main fuse block is located on passenger's side of engine compartment. See  $\underline{Fig. 1}$ .

G00130712

Fig. 1: Locating Main Fuse Block

1994 ELECTRICAL Fuses & Circuit Breakers - MX-5 Miata

### Courtesy of MAZDA MOTORS CORP.

G00130713

Fig. 2: Identifying Main Fuse Block Components Courtesy of MAZDA MOTORS CORP.

| POSITION |             | DESCRIPTION | COLOR  | CIRCUIT PROTECTED                                            |  |
|----------|-------------|-------------|--------|--------------------------------------------------------------|--|
| 1        | HEAD        | 30A         | Pink   | Headlights                                                   |  |
| 2        | INJ         | 30A         | Pink   | Pink Fuel injection, Alternator                              |  |
| 3        | MAIN        | 80A         | Black  | ack For protection of all circuits                           |  |
| 4        | BTN         | 40A         | Green  | Refer to HAZARD (15A), STOP (15A),<br>ROOM (10A), TAIL (15A) |  |
| 5        | ABS*        | 60A         | Yellow | Antilock brake system                                        |  |
| 6        | COOLING FAN | 30A         | Pink   | Cooling fan                                                  |  |
| 7        | AIR BAG     | 10A         | Red    | Air bag                                                      |  |
| 8        | AD FAN*     | 20A         | Yellow | Additional fan (Air conditioner)                             |  |
| 9        | ST SIG      | 10A         | Red    | Fuel injection                                               |  |
| 10       | RETRACTOR   | 30A         | Green  | Headlight retractor                                          |  |