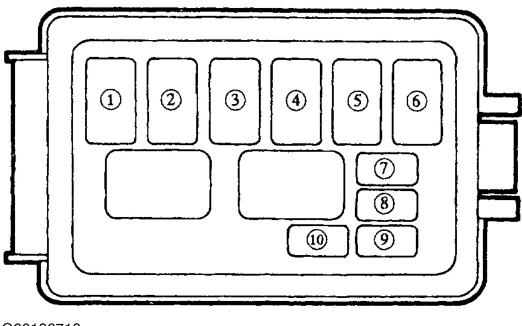

### Courtesy of MAZDA MOTORS CORP.

G00130713

Fig. 2: Identifying Main Fuse Block Components Courtesy of MAZDA MOTORS CORP.

| POSITION |             | DESCRIPTION | COLOR  | CIRCUIT PROTECTED                                            |  |
|----------|-------------|-------------|--------|--------------------------------------------------------------|--|
| 1        | HEAD        | 30A         | Pink   | Headlights                                                   |  |
| 2        | INJ         | 30A         | Pink   | Pink Fuel injection, Alternator                              |  |
| 3        | MAIN        | 80A         | Black  | ack For protection of all circuits                           |  |
| 4        | BTN         | 40A         | Green  | Refer to HAZARD (15A), STOP (15A),<br>ROOM (10A), TAIL (15A) |  |
| 5        | ABS*        | 60A         | Yellow | Antilock brake system                                        |  |
| 6        | COOLING FAN | 30A         | Pink   | Cooling fan                                                  |  |
| 7        | AIR BAG     | 10A         | Red    | Air bag                                                      |  |
| 8        | AD FAN*     | 20A         | Yellow | Additional fan (Air conditioner)                             |  |
| 9        | ST SIG      | 10A         | Red    | Fuel injection                                               |  |
| 10       | RETRACTOR   | 30A         | Green  | Headlight retractor                                          |  |

G00130706

Fig. 3: Main Fuse Block Legend Courtesy of MAZDA MOTORS CORP.

1994 ELECTRICAL Fuses & Circuit Breakers - MX-5 Miata