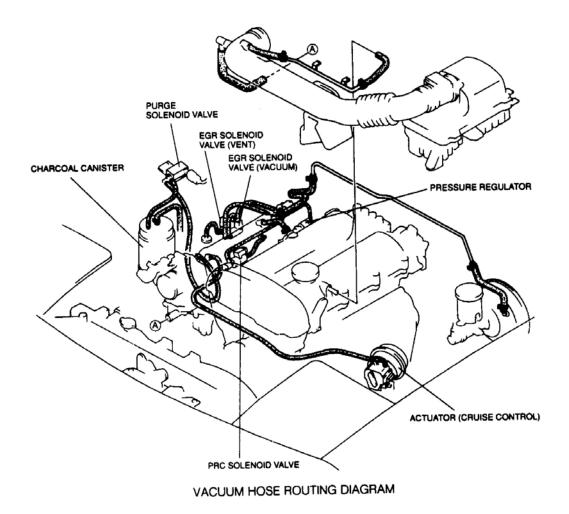

#### 94E45306

**Fig. 2: Vacuum Hose Routing Diagram (1.8L)** Courtesy of MAZDA MOTORS CORP.