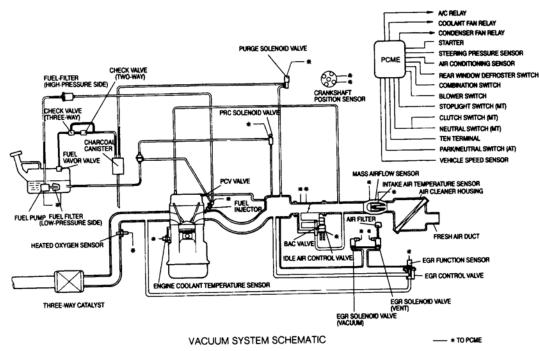

#### 94D45305

**Fig. 1: Vacuum System Schematic (1.8L)** Courtesy of MAZDA MOTORS CORP.