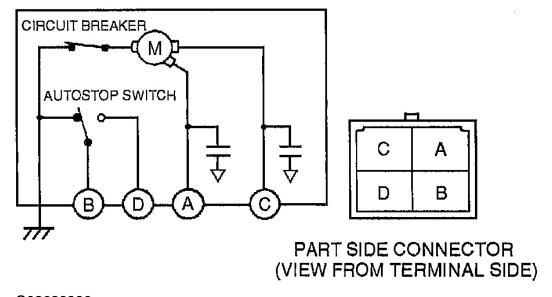

G03638985

Fig. 11: Windshield Wiper Motor Position Terminal Connector Continuity Courtesy of MAZDA MOTORS CORP.

G03638986

Fig. 12: Inspecting For Continuity Between Windshield Wiper Motor Terminals Using An

2005 ACCESSORIES & EQUIPMENT Wiper / Washer System - MX-5 Miata

# **Ohmmeter Courtesy of MAZDA MOTORS CORP.**