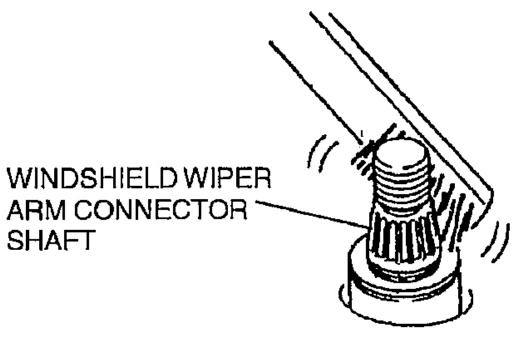

#### WINDSHIELD WIPER ARM INSTALLATION NOTE

1. Clean the windshield wiper arm connector shafts using a wire brush before installing the windshield wiper arms.

2005 ACCESSORIES & EQUIPMENT Wiper / Washer System - MX-5 Miata

G03638978

Fig. 4: Cleaning Windshield Wiper Arm Connector Shafts Courtesy of MAZDA MOTORS CORP.