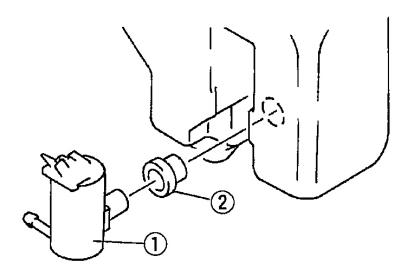

## WINDSHIELD WASHER MOTOR REMOVAL/INSTALLATION

- 1. Disconnect the negative battery cable.
- 2. Remove the windshield washer tank.
- 3. Remove in the order indicated in the table.

2005 ACCESSORIES & EQUIPMENT Wiper / Washer System - MX-5 Miata

| 1 | Windshield washer motor |
|---|-------------------------|
| 2 | Grommet                 |

G03638988

Fig. 14: Removing Windshield Washer Tank Courtesy of MAZDA MOTORS CORP.

4. Install in the reverse order of removal.