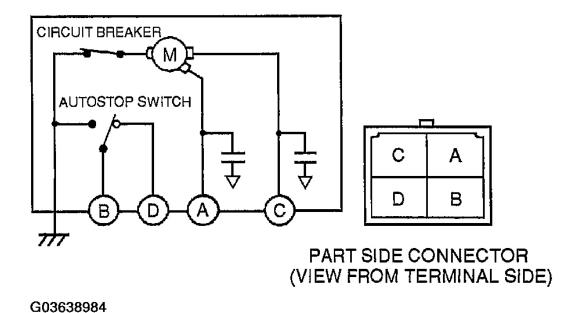

2005 ACCESSORIES & EQUIPMENT Wiper / Washer System - MX-5 Miata

8. Inspect for continuity between the windshield wiper motor terminals using an ohmmeter.

Fig. 8: Inspecting For Continuity Between Windshield Wiper Motor Terminals Using An Ohmmeter
Courtesy of MAZDA MOTORS CORP.

2005 ACCESSORIES & EQUIPMENT Wiper / Washer System - MX-5 Miata

G03638983

Fig. 9: Windshield Wiper Motor Terminal Connector Continuity Courtesy of MAZDA MOTORS CORP.

Fig. 10: Inspecting For Continuity Between Windshield Wiper Motor Connector Terminals Courtesy of MAZDA MOTORS CORP.