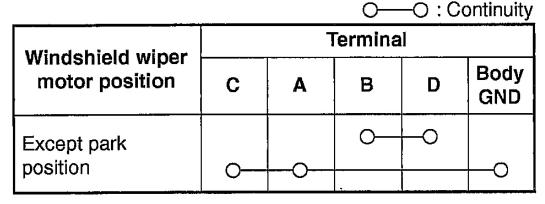

|                  |          | ( | ) : O — C | Continuity     |
|------------------|----------|---|-----------|----------------|
| Windshield wiper | Terminal |   |           |                |
| motor position   | A        | В | C         | Body<br>GND    |
| Park position    | 0        | 0 | 0         | <del>-</del> 0 |

G03638985

Fig. 11: Windshield Wiper Motor Position Terminal Connector Continuity Courtesy of MAZDA MOTORS CORP.

G03638986

Fig. 12: Inspecting For Continuity Between Windshield Wiper Motor Terminals Using An