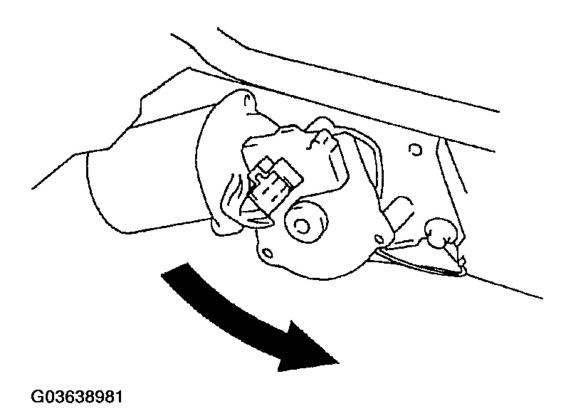

## WINDSHIELD WIPER MOTOR REMOVAL NOTE

1. Rotate the windshield wiper motor counterclockwise and then remove it.

2005 ACCESSORIES & EQUIPMENT Wiper / Washer System - MX-5 Miata

Fig. 7: Rotating Windshield Wiper Motor Courtesy of MAZDA MOTORS CORP.