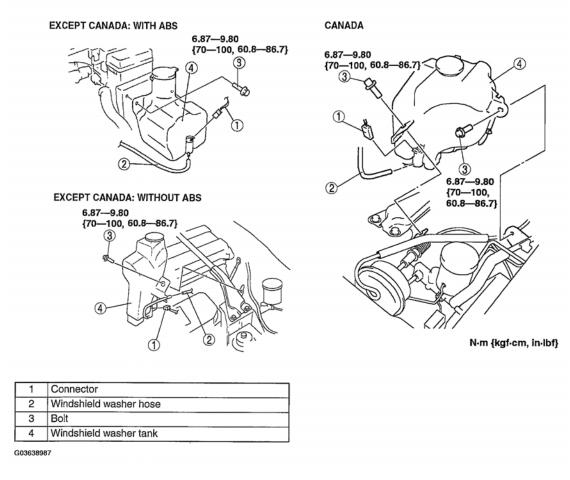

## WINDSHIELD WASHER TANK REMOVAL/INSTALLATION

- 1. Disconnect the negative battery cable.
- 2. Remove in the order indicated in the table.

Fig. 13: Removing Windshield Washer Tank - With Torque Specifications Courtesy of MAZDA MOTORS CORP.

#### **EXCEPT CANADA: WITHOUT ABS**