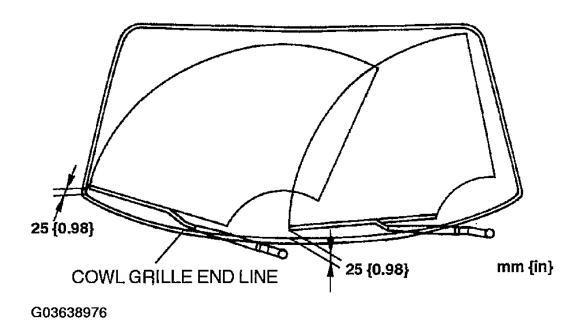

## WINDSHIELD WIPER ARM AND BLADE ADJUSTMENT

1 Operate the windshield wiper motor to set the windshield wipers in the park position

2005 ACCESSORIES & EQUIPMENT Wiper / Washer System - MX-5 Miata

2. Set the windshield wiper arm height as shown.

Fig. 2: Identifying Windshield Wiper Arm Height Courtesy of MAZDA MOTORS CORP.