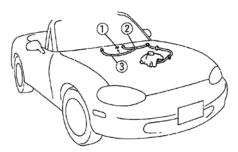

## WIPER/WASHER SYSTEMS LOCATION INDEX

| 1 | Windshield wiper and washer switch<br>(See Windshield Wiper and Washer<br>Switch)                                                                                                             |
|---|-----------------------------------------------------------------------------------------------------------------------------------------------------------------------------------------------|
| 2 | Windshield wiper motor (See WINDSHIELD WIPER MOTOR REMOVAL/INSTALLATION) (See WINDSHIELD WIPER MOTOR INSPECTION)                                                                              |
| 3 | Windshield washer nozzle (See WINDSHIELD WASHER NOZZLE ADJUSTMENT) (See WINDSHIELD WASHER NOZZLE CLEANING) (See WINDSHIELD WASHER NOZZLE REMOVAL) (See WINDSHIELD WASHER NOZZLE INSTALLATION) |

| 4 | Windshield wiper arm and blade (See WINDSHIELD WIPER ARM AND BLADE ADJUSTMENT) (See WINDSHIELD WIPER ARM AND BLADE REMOVAL/INSTALLATION) |
|---|------------------------------------------------------------------------------------------------------------------------------------------|
| 5 | Windshield washer tank (Except Canada: with ABS) (See WINDSHIELD WASHER TANK REMOVAL/INSTALLATION)                                       |
| 6 | Windshield washer tank (Canada, except Canada: without ABS) (See WINDSHIELD WASHER TANK REMOVAL/INSTALLATION)                            |
| 7 | Windshield washer hose (Except Canada: with ABS) (See WINDSHIELD WASHER HOSE REMOVAL/INSTALLATION)                                       |
| 8 | Windshield washer hose (Canada, except Canada: without ABS) (See WINDSHIELD WASHER HOSE REMOVAL/INSTALLATION)                            |

G03638974

Fig. 1: Identifying Wiper/Washer System Components Courtesy of MAZDA MOTORS CORP.