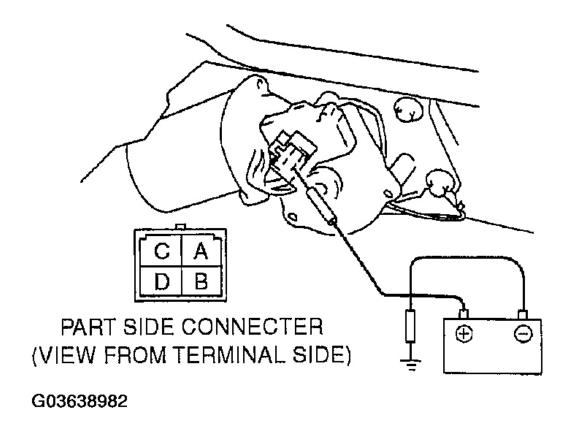

## WINDSHIELD WIPER MOTOR INSPECTION

- 1. Disconnect the windshield wiper motor connector.
- 2. Apply B+ and inspect the operation of the windshield wiper motor as indicated below.

| Terminal | Operation |
|----------|-----------|
| A        | High      |
| C        | Low       |

2005 ACCESSORIES & EQUIPMENT Wiper / Washer System - MX-5 Miata

8. Inspect for continuity between the windshield wiper motor terminals using an ohmmeter.

Fig. 8: Inspecting For Continuity Between Windshield Wiper Motor Terminals Using An Ohmmeter
Courtesy of MAZDA MOTORS CORP.