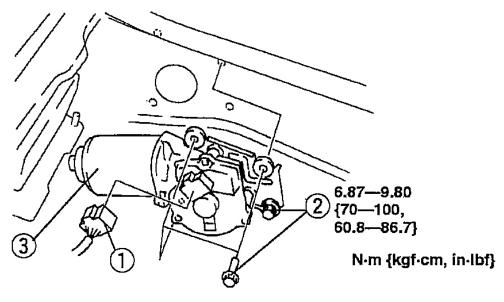

# WINDSHIELD WIPER MOTOR REMOVAL/INSTALLATION

- 1. Disconnect the negative battery cable.
- 2. Pry off the connection between the windshield wiper motor and windshield wiper link.
- 3. Remove in the order indicated in the table.

2005 ACCESSORIES & EQUIPMENT Wiper / Washer System - MX-5 Miata

| 1 | Connector                                                              |
|---|------------------------------------------------------------------------|
| 2 | Bolt                                                                   |
| 3 | Windshield wiper motor<br>(See Windshield Wiper Motor Removal<br>Note) |

#### G03638980

Fig. 6: Removing Windshield Wiper Motor - With Torque Specifications Courtesy of MAZDA MOTORS CORP.

4. Install in the reverse order of removal.