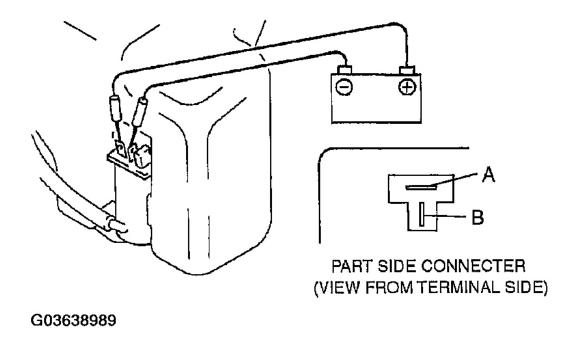

## WINDSHIELD WASHER MOTOR INSPECTION

- 1. Disconnect the windshield washer motor connector.
- 2. Connect battery positive voltage to the motor terminal B and ground to the motor terminal A.
- 3. Verify that the windshield washer motor operates.
  - If the motor does not operate, replace the windshield washer motor.

2005 ACCESSORIES & EQUIPMENT Wiper / Washer System - MX-5 Miata

Fig. 15: Inspecting Windshield Washer Motor Courtesy of MAZDA MOTORS CORP.