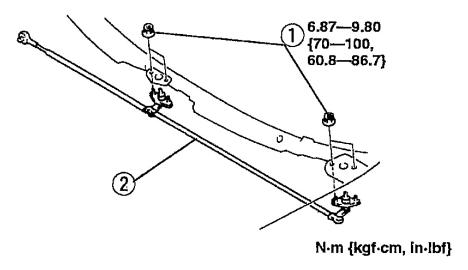

## WINDSHIELD WIPER LINK REMOVAL/INSTALLATION

- 1. Remove the windshield wiper arm and blade. (See **WINDSHIELD WIPER ARM INSTALLATION NOTE**.)
- 2. Remove the cowl grille.
- 3. Pry off the connection between the windshield wiper motor and the windshield wiper link.
- 4. Remove in the order indicated in the table.

2005 ACCESSORIES & EQUIPMENT Wiper / Washer System - MX-5 Miata

| 1 | Nut                   |
|---|-----------------------|
| 2 | Windshield wiper link |

G03638979

Fig. 5: Removing Windshield Wiper Link Courtesy of MAZDA MOTORS CORP.

- 5. Install in the reverse order of removal.
- 6. Adjust the windshield wiper arm and blade. (See **WINDSHIELD WIPER ARM AND BLADE ADJUSTMENT**.)