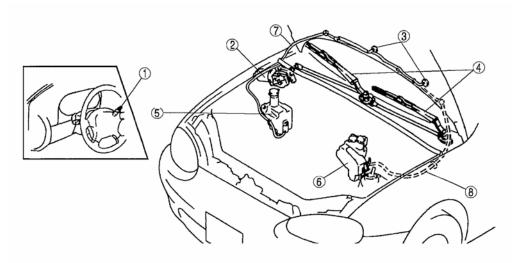

## WIPER/WASHER SYSTEMS LOCATION INDEX

| 1 | Windshield wiper and washer switch<br>(See Windshield Wiper and Washer<br>Switch)                                                                                                             |
|---|-----------------------------------------------------------------------------------------------------------------------------------------------------------------------------------------------|
| 2 | Windshield wiper motor (See WINDSHIELD WIPER MOTOR REMOVAL/INSTALLATION) (See WINDSHIELD WIPER MOTOR INSPECTION)                                                                              |
| 3 | Windshield washer nozzle (See WINDSHIELD WASHER NOZZLE ADJUSTMENT) (See WINDSHIELD WASHER NOZZLE CLEANING) (See WINDSHIELD WASHER NOZZLE REMOVAL) (See WINDSHIELD WASHER NOZZLE INSTALLATION) |

| 4 | Windshield wiper arm and blade (See WINDSHIELD WIPER ARM AND BLADE ADJUSTMENT) (See WINDSHIELD WIPER ARM AND BLADE REMOVAL/INSTALLATION) |
|---|------------------------------------------------------------------------------------------------------------------------------------------|
| 5 | Windshield washer tank (Except Canada: with ABS) (See WINDSHIELD WASHER TANK REMOVAL/INSTALLATION)                                       |
| 6 | Windshield washer tank (Canada, except Canada: without ABS) (See WINDSHIELD WASHER TANK REMOVAL/INSTALLATION)                            |
| 7 | Windshield washer hose (Except Canada: with ABS) (See WINDSHIELD WASHER HOSE REMOVAL/INSTALLATION)                                       |
| 8 | Windshield washer hose (Canada, except Canada: without ABS) (See WINDSHIELD WASHER HOSE REMOVAL/INSTALLATION)                            |

G03638974

Fig. 1: Identifying Wiper/Washer System Components Courtesy of MAZDA MOTORS CORP.