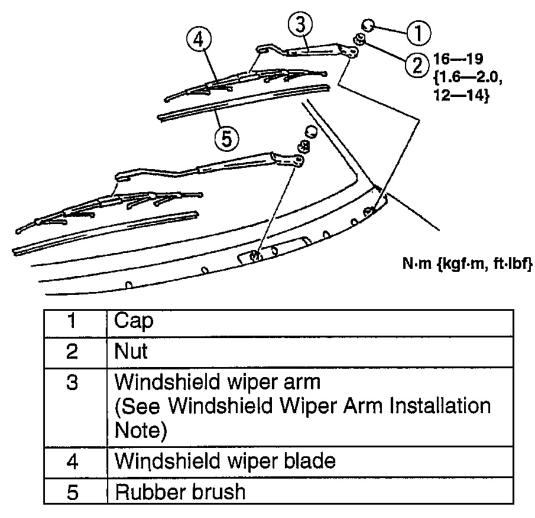

# WINDSHIELD WIPER ARM AND BLADE REMOVAL/INSTALLATION

1. Remove in the order indicated in the table.

## 2005 ACCESSORIES & EQUIPMENT Wiper / Washer System - MX-5 Miata

G03638977

Fig. 3: Removing Windshield Wiper Arm And Blade Courtesy of MAZDA MOTORS CORP.

- 2. Install in the reverse order of removal.
- 3. Adjust the windshield wiper arm and blade. (See **WINDSHIELD WIPER ARM AND BLADE ADJUSTMENT**.)