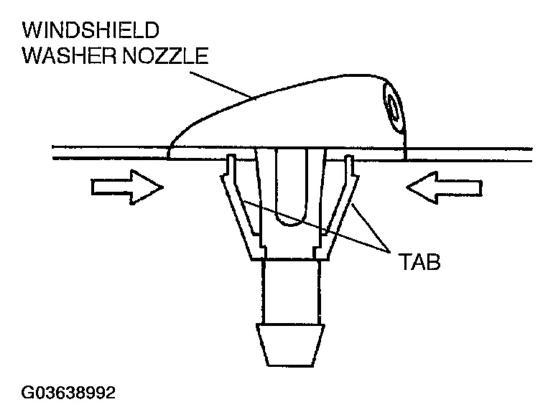

## WINDSHIELD WASHER NOZZLE REMOVAL

1. Disconnect the windshield washer hose from the windshield washer nozzle.

Fig. 18: Removing Windshield Washer Nozzle Courtesy of MAZDA MOTORS CORP.

2. Remove the windshield washer nozzle by squeezing the tabs.