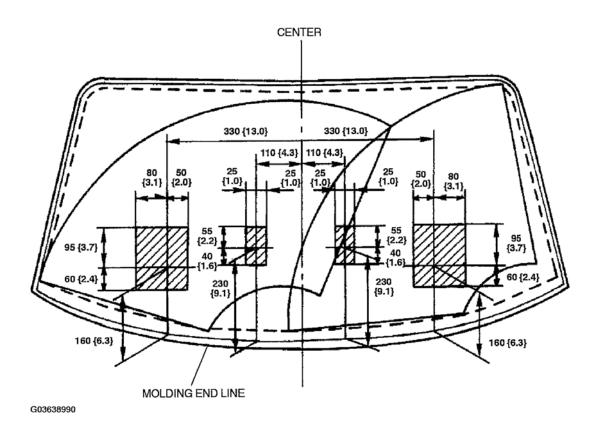

# WINDSHIELD WASHER NOZZLE ADJUSTMENT

1. Insert a needle or equivalent tool into the spray holes of the windshield washer nozzle and adjust the nozzle direction as shown.

2005 ACCESSORIES & EQUIPMENT Wiper / Washer System - MX-5 Miata

<u>Fig. 16: Identifying Dimension Of Windshield Washer Nozzle Adjustment</u> Courtesy of MAZDA MOTORS CORP.