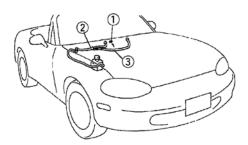

## WIPER/WASHER SYSTEMS LOCATION INDEX

| 1 | Windshield wiper and washer switch<br>(See Windshield Wiper and Washer<br>Switch)                                                                                                             |
|---|-----------------------------------------------------------------------------------------------------------------------------------------------------------------------------------------------|
| 2 | Windshield wiper motor (See WINDSHIELD WIPER MOTOR REMOVAL/INSTALLATION) (See WINDSHIELD WIPER MOTOR INSPECTION)                                                                              |
| 3 | Windshield washer nozzle (See WINDSHIELD WASHER NOZZLE ADJUSTMENT) (See WINDSHIELD WASHER NOZZLE CLEANING) (See WINDSHIELD WASHER NOZZLE REMOVAL) (See WINDSHIELD WASHER NOZZLE INSTALLATION) |

| 4 | Windshield wiper arm and blade (See WINDSHIELD WIPER ARM AND BLADE ADJUSTMENT) (See WINDSHIELD WIPER ARM AND BLADE REMOVAL/INSTALLATION) |
|---|------------------------------------------------------------------------------------------------------------------------------------------|
| 5 | Windshield washer tank (Except Canada: with ABS) (See WINDSHIELD WASHER TANK REMOVAL/INSTALLATION)                                       |
| 6 | Windshield washer tank (Canada, except Canada: without ABS) (See WINDSHIELD WASHER TANK REMOVAL/INSTALLATION)                            |
| 7 | Windshield washer hose (Except Canada: with ABS) (See WINDSHIELD WASHER HOSE REMOVAL/INSTALLATION)                                       |
| 8 | Windshield washer hose (Canada, except Canada: without ABS) (See WINDSHIELD WASHER HOSE REMOVAL/INSTALLATION)                            |

G03638974

Fig. 1: Identifying Wiper/Washer System Components Courtesy of MAZDA MOTORS CORP.