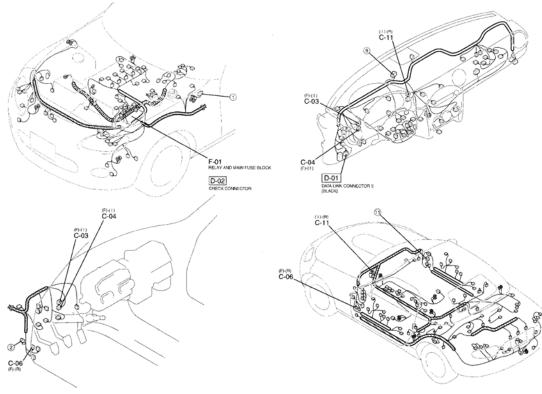

### 2007 MAZDA MX-5 Miata

G00434211

**Fig. 4: Vehicle Overview** Courtesy of MAZDA MOTORS CORP.

2007 MAZDA MX-5 Miata

G00434212

### **CONNECTORS LOCATION**

| Component                        | Location                                             |
|----------------------------------|------------------------------------------------------|
| C-02 (14 Pin)                    | Left side of engine. See Fig. 10.                    |
| C-03 (56 Pin)                    | Behind left side of dash. See Fig. 4.                |
| C-04 (14 Pin)                    | Behind left side of dash. See Fig. 4.                |
| C-05 (Except M/T) (Gray, 56 Pin) | Behind left kick panel. See Fig. 9.                  |
| C-05 (M/T) (Gray, 14 Pin)        | Behind left kick panel. See Fig. 9.                  |
| C-06 (12 Pin)                    | Behind left kick panel. See Fig. 4.                  |
| C-08 (Except M/T) (56 Pin)       | Behind left kick panel. See Fig. 6.                  |
| C-08 (M/T) (14 Pin)              | Behind left kick panel. See Fig. 6.                  |
| C-10 (A/T) (Blue, 40 Pin)        | Left side of engine compartment. See <b>Fig. 8</b> . |
| C-10 (M/T) (Gray, 14 Pin)        | Left side of engine compartment. See <b>Fig. 8</b> . |
| C-11 (56 Pin)                    | Behind center of dash. See Fig. 4.                   |
| C-12 (Yellow, 4 Pin)             | Behind center of dash. See Fig. 24.                  |
| C-13 (Yellow, 4 Pin)             | Behind right kick panel. See Fig. 24.                |
| C-14 (56 Pin)                    | Behind right end of dash. See Fig. 44.               |
|                                  |                                                      |

### **MISCELLANEOUS LOCATION**

| Component                           | Location                                                          |
|-------------------------------------|-------------------------------------------------------------------|
| Audio Amplifier                     | Right side of luggage compartment. See <u>Fig.</u><br><u>44</u> . |
| Check Connector                     | In relay & main fuse block. See Fig. 1.                           |
| Clock Spring                        | In steering column. See Fig. 24.                                  |
| Coil Antenna (Immobilizer)          | In steering column. See <b><u>Fig. 37</u></b> .                   |
| Condenser (Ignition)                | Right rear of engine. See <b><u>Fig. 10</u></b> .                 |
| Condenser (Rear Window Defogger)    | At left "B" pillar. See <b><u>Fig. 28</u></b> .                   |
| Data Link Connector 2               | Under lower left side of dash. See Fig. 4.                        |
| Driver-Side Air Bag Module          | In steering wheel. See Fig. 24.                                   |
| Driver-Side Pre-Tensioner Seat Belt | Near base of left "B" pillar. See <u>Fig. 25</u> .                |
| Driver-Side Side Air Bag Module     | In driver's seat. See <b><u>Fig. 25</u></b> .                     |
| Filament (Rear Window Defogger)     | Left side of rear window. See Fig. 28.                            |
| Generator                           | Right front of engine. See Fig. 7.                                |
| Horn                                | Behind left side of front bumper. See Fig. 49.                    |
| Ignition Coils No. 1, 2, 3 & 4      | Top of engine. See <b>Fig. 10</b> .                               |
| Joint Connector (C-18)              | Behind left end of dash. See Fig. 15.                             |
| Joint Connector (C-19)              | Behind left end of dash. See <b><u>Fig. 15</u></b> .              |