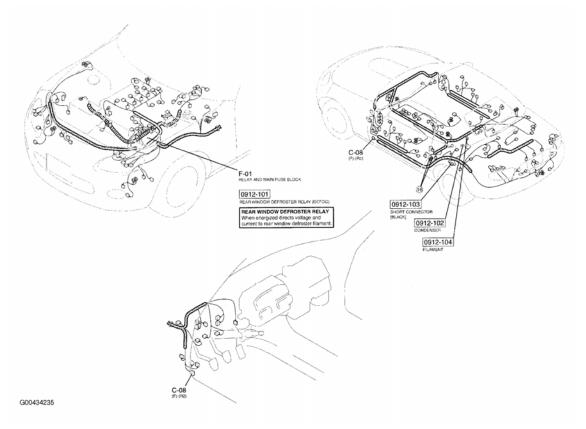

### **BUZZERS, RELAYS & TIMERS LOCATION**

| Component                              | Location                                               |
|----------------------------------------|--------------------------------------------------------|
| A/C Relay (AIR COND)                   | In relay & main fuse block. See <u>Fig. 1</u> .        |
| Blower Relay (HEATER)                  | In relay & main fuse block. See <u>Fig. 1</u> .        |
| Cooling Fan Relay No. 1 (COOLING FAN1) | In relay & main fuse block. See <u>Fig. 1</u> .        |
| Cooling Fan Relay No. 2 (COOLING FAN2) | In relay & main fuse block. See Fig. 1.                |
| Cooling Fan Relay No. 3 (COOLING FAN3) | In relay & main fuse block. See <u>Fig. 1</u> .        |
| Drive-By-Wire Relay (ETV)              | In relay & main fuse block. See <u>Fig. 1</u> .        |
| Front Fog Light Relay (FOG)            | In relay & main fuse block. See <u>Fig. 1</u> .        |
| Fuel Pump Relay (CIRCUIT)              | In relay & main fuse block. See <u>Fig. 1</u> .        |
| Headlight Relay (HEAD)                 | In relay & main fuse block. See <b><u>Fig. 1</u></b> . |
| Horn Relay (HORN)                      | In relay & main fuse block. See <u>Fig. 1</u> .        |
| Ignition Relay (IGNITION)              | In relay & main fuse block. See <u>Fig. 1</u> .        |
| Keyless Buzzer                         | Front of luggage compartment. See Fig. 35.             |
| Main Relay (EGI)                       | In relay & main fuse block. See <u>Fig. 1</u> .        |
| Rear Window Defroster Relay (DEFOG)    | In relay & main fuse block. See Fig. 1.                |
| Starter Relay (ST)                     | In relay & main fuse block. See <u>Fig. 1</u> .        |
| TNS Relay (TAIL)                       | In relay & main fuse block. See <u>Fig. 1</u> .        |
| Trunk Lid Opener Relay                 | Lower rear center of luggage compartment. See Fig. 38. |

### **MISCELLANEOUS LOCATION**

| Component                           | Location                                                          |
|-------------------------------------|-------------------------------------------------------------------|
| Audio Amplifier                     | Right side of luggage compartment. See <u>Fig.</u><br><u>44</u> . |
| Check Connector                     | In relay & main fuse block. See Fig. 1.                           |
| Clock Spring                        | In steering column. See Fig. 24.                                  |
| Coil Antenna (Immobilizer)          | In steering column. See <b><u>Fig. 37</u></b> .                   |
| Condenser (Ignition)                | Right rear of engine. See <b><u>Fig. 10</u></b> .                 |
| Condenser (Rear Window Defogger)    | At left "B" pillar. See <b><u>Fig. 28</u></b> .                   |
| Data Link Connector 2               | Under lower left side of dash. See Fig. 4.                        |
| Driver-Side Air Bag Module          | In steering wheel. See Fig. 24.                                   |
| Driver-Side Pre-Tensioner Seat Belt | Near base of left "B" pillar. See <u>Fig. 25</u> .                |
| Driver-Side Side Air Bag Module     | In driver's seat. See <b><u>Fig. 25</u></b> .                     |
| Filament (Rear Window Defogger)     | Left side of rear window. See Fig. 28.                            |
| Generator                           | Right front of engine. See Fig. 7.                                |
| Horn                                | Behind left side of front bumper. See Fig. 49.                    |
| Ignition Coils No. 1, 2, 3 & 4      | Top of engine. See <b>Fig. 10</b> .                               |
| Joint Connector (C-18)              | Behind left end of dash. See Fig. 15.                             |
| Joint Connector (C-19)              | Behind left end of dash. See <b><u>Fig. 15</u></b> .              |

2007 MAZDA MX-5 Miata

| Joint Connector (C-20)                                                     | Behind center of dash. See Fig. 15.                                |
|----------------------------------------------------------------------------|--------------------------------------------------------------------|
| Joint Connector (C-21)                                                     | Right front of luggage compartment. See <u>Fig.</u><br><u>44</u> . |
| Joint Connector (C-22)                                                     | Left side of retractable top storage compartment. See Fig. 56.     |
| Keyless Antenna (Center)                                                   | Under center console. See <b><u>Fig. 33</u></b> .                  |
| Keyless Antenna (Instrument Panel)                                         | Behind right end of dash. See Fig. 35.                             |
| Keyless Antenna (Left/Right)                                               | In respective door. See Fig. 34.                                   |
| Keyless Antenna (Rear)                                                     | Center rear of luggage compartment. See <u>Fig.</u><br><u>34</u> . |
| Keyless Antenna (Rear No. 2)                                               | Rear of center console. See Fig. 33.                               |
| Keyless Antenna (Trunk)                                                    | Front of luggage compartment. See Fig. 33.                         |
| Keyless Receiver                                                           | Behind right side of dash. See Fig. 35.                            |
| Keyless Receiver (Rear)                                                    | Front of luggage compartment. See Fig. 32.                         |
| Passenger-Side Air Bag Module                                              | Behind right side of dash. See Fig. 24.                            |
| Passenger-Side Pre-Tensioner Seat Belt                                     | Near base of right "B" pillar. See Fig. 25.                        |
| Passenger-Side Side Air Bag Module                                         | In passenger's seat. See Fig. 25.                                  |
| Power Metal Oxide Semiconductor Field Effect Transistor<br>(Power MOS FET) | Behind right end of dash. See Fig. 21.                             |
| Seat Warmer (Left/Right)                                                   | In respective seat cushion. See <b><u>Fig. 31</u></b> .            |
| Selector Lever Component                                                   | Under center console. See Fig. 19.                                 |
| Transmission Fluid Temperature Connector                                   | Behind left side of dash. See Fig. 19.                             |