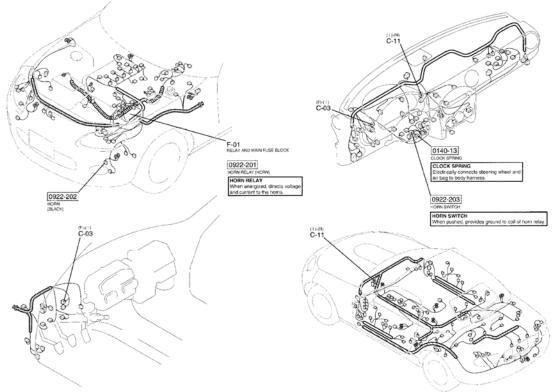

# Fig. 1: Relay & Main Fuse Block Courtesy of MAZDA MOTORS CORP.

2007 MAZDA MX-5 Miata

G00434209

**Fig. 2: Ground System** Courtesy of MAZDA MOTORS CORP.

2007 MAZDA MX-5 Miata

G00434210

**Fig. 3: Ground System** Courtesy of MAZDA MOTORS CORP.

# **Fig. 23: Engine Compartment** Courtesy of MAZDA MOTORS CORP.

Fig. 24: Air Bag System Courtesy of MAZDA MOTORS CORP.

2007 MAZDA MX-5 Miata

G00434232

### **Fig. 49: Engine Compartment** Courtesy of MAZDA MOTORS CORP.

2007 MAZDA MX-5 Miata