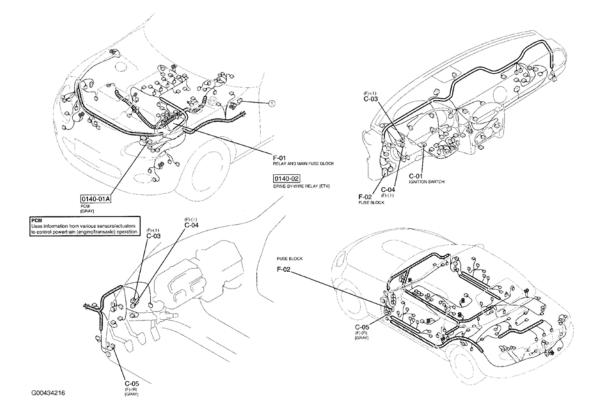

### 2007 MAZDA MX-5 Miata

G00434211

**Fig. 4: Vehicle Overview** Courtesy of MAZDA MOTORS CORP.

2007 MAZDA MX-5 Miata

G00434212