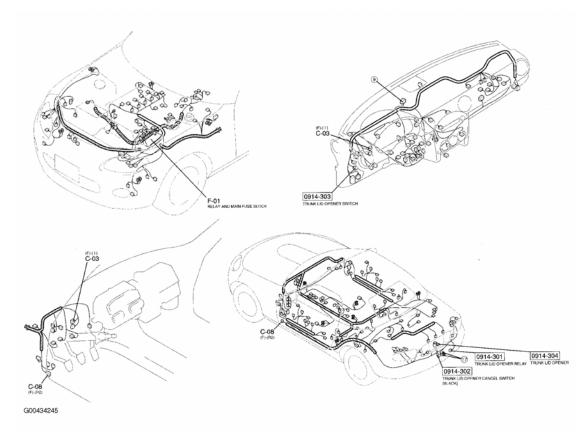

### 2007 MAZDA MX-5 Miata

G00434211

**Fig. 4: Vehicle Overview** Courtesy of MAZDA MOTORS CORP.

2007 MAZDA MX-5 Miata

G00434212

Fig. 36: Engine Compartment & Vehicle Overview Courtesy of MAZDA MOTORS CORP.

**Fig. 37: Dash** Courtesy of MAZDA MOTORS CORP.

Fig. 38: Rear Of Vehicle Courtesy of MAZDA MOTORS CORP.