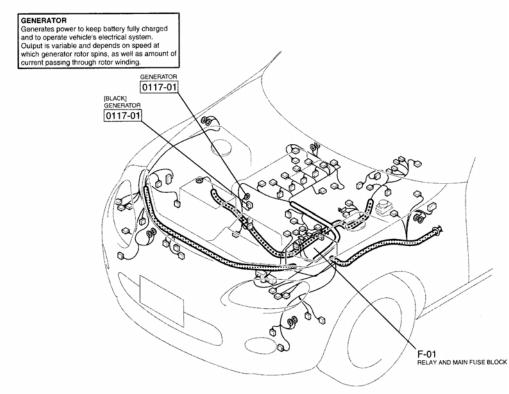

### 2007 MAZDA MX-5 Miata

G00434214

Fig. 7: Engine Compartment Courtesy of MAZDA MOTORS CORP.