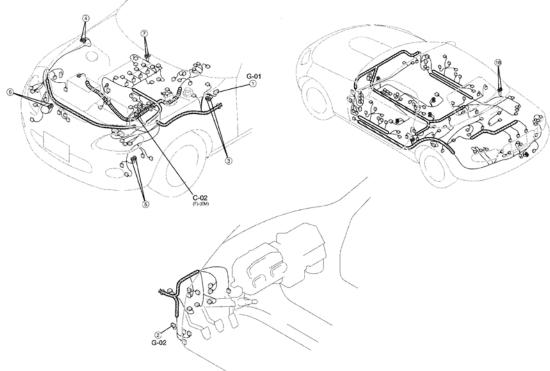

### 2007 MAZDA MX-5 Miata

G00434211

**Fig. 4: Vehicle Overview** Courtesy of MAZDA MOTORS CORP.

2007 MAZDA MX-5 Miata

G00434212

### **Fig. 5: Engine Compartment** Courtesy of MAZDA MOTORS CORP.

**Fig. 6: Vehicle Overview** Courtesy of MAZDA MOTORS CORP.