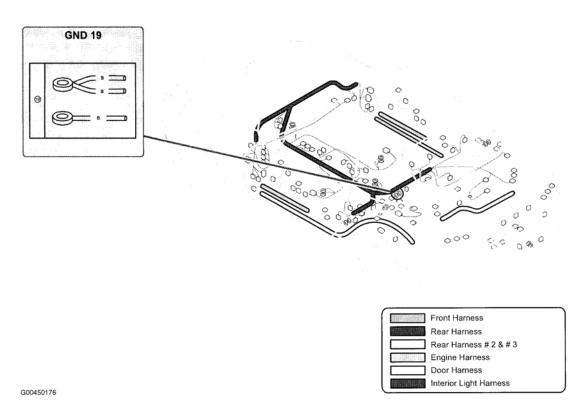

### **Fig. 56: Retractable Top Storage Compartment** Courtesy of MAZDA MOTORS CORP.

**Fig. 57: Retractable Top Storage Compartment** Courtesy of MAZDA MOTORS CORP.

2007 MAZDA MX-5 Miata

G00450175

### Fig. 58: Retractable Top Storage Compartment Courtesy of MAZDA MOTORS CORP.

**Fig. 59: Retractable Top Storage Compartment** Courtesy of MAZDA MOTORS CORP.