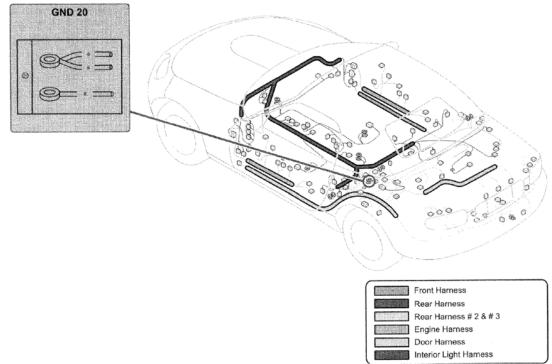

#### 2007 MAZDA MX-5 Miata

G00450172

**Fig. 55: Retractable Top Storage Compartment Courtesy of MAZDA MOTORS CORP.** 

#### 2007 MAZDA MX-5 Miata

G00450173