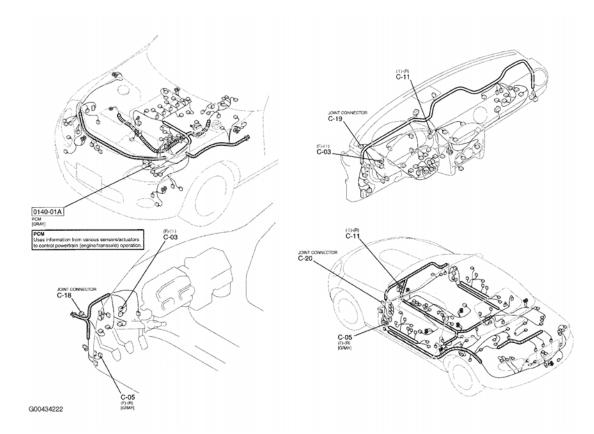

### **MISCELLANEOUS LOCATION**

| Component                           | Location                                                          |
|-------------------------------------|-------------------------------------------------------------------|
| Audio Amplifier                     | Right side of luggage compartment. See <u>Fig.</u><br><u>44</u> . |
| Check Connector                     | In relay & main fuse block. See Fig. 1.                           |
| Clock Spring                        | In steering column. See Fig. 24.                                  |
| Coil Antenna (Immobilizer)          | In steering column. See <b><u>Fig. 37</u></b> .                   |
| Condenser (Ignition)                | Right rear of engine. See <b><u>Fig. 10</u></b> .                 |
| Condenser (Rear Window Defogger)    | At left "B" pillar. See <b><u>Fig. 28</u></b> .                   |
| Data Link Connector 2               | Under lower left side of dash. See Fig. 4.                        |
| Driver-Side Air Bag Module          | In steering wheel. See Fig. 24.                                   |
| Driver-Side Pre-Tensioner Seat Belt | Near base of left "B" pillar. See <u>Fig. 25</u> .                |
| Driver-Side Side Air Bag Module     | In driver's seat. See <b><u>Fig. 25</u></b> .                     |
| Filament (Rear Window Defogger)     | Left side of rear window. See Fig. 28.                            |
| Generator                           | Right front of engine. See Fig. 7.                                |
| Horn                                | Behind left side of front bumper. See Fig. 49.                    |
| Ignition Coils No. 1, 2, 3 & 4      | Top of engine. See <b>Fig. 10</b> .                               |
| Joint Connector (C-18)              | Behind left end of dash. See Fig. 15.                             |
| Joint Connector (C-19)              | Behind left end of dash. See <b><u>Fig. 15</u></b> .              |

2007 MAZDA MX-5 Miata

| Joint Connector (C-20)                                                     | Behind center of dash. See Fig. 15.                                |
|----------------------------------------------------------------------------|--------------------------------------------------------------------|
| Joint Connector (C-21)                                                     | Right front of luggage compartment. See <u>Fig.</u><br><u>44</u> . |
| Joint Connector (C-22)                                                     | Left side of retractable top storage compartment. See Fig. 56.     |
| Keyless Antenna (Center)                                                   | Under center console. See <b><u>Fig. 33</u></b> .                  |
| Keyless Antenna (Instrument Panel)                                         | Behind right end of dash. See Fig. 35.                             |
| Keyless Antenna (Left/Right)                                               | In respective door. See Fig. 34.                                   |
| Keyless Antenna (Rear)                                                     | Center rear of luggage compartment. See <u>Fig.</u><br><u>34</u> . |
| Keyless Antenna (Rear No. 2)                                               | Rear of center console. See Fig. 33.                               |
| Keyless Antenna (Trunk)                                                    | Front of luggage compartment. See Fig. 33.                         |
| Keyless Receiver                                                           | Behind right side of dash. See Fig. 35.                            |
| Keyless Receiver (Rear)                                                    | Front of luggage compartment. See Fig. 32.                         |
| Passenger-Side Air Bag Module                                              | Behind right side of dash. See Fig. 24.                            |
| Passenger-Side Pre-Tensioner Seat Belt                                     | Near base of right "B" pillar. See Fig. 25.                        |
| Passenger-Side Side Air Bag Module                                         | In passenger's seat. See Fig. 25.                                  |
| Power Metal Oxide Semiconductor Field Effect Transistor<br>(Power MOS FET) | Behind right end of dash. See Fig. 21.                             |
| Seat Warmer (Left/Right)                                                   | In respective seat cushion. See <b><u>Fig. 31</u></b> .            |
| Selector Lever Component                                                   | Under center console. See Fig. 19.                                 |
| Transmission Fluid Temperature Connector                                   | Behind left side of dash. See Fig. 19.                             |