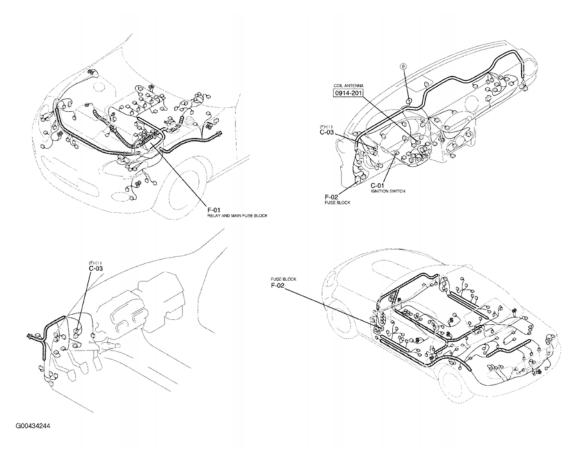

# Fig. 1: Relay & Main Fuse Block Courtesy of MAZDA MOTORS CORP.

2007 MAZDA MX-5 Miata

G00434209

**Fig. 2: Ground System** Courtesy of MAZDA MOTORS CORP.

2007 MAZDA MX-5 Miata

G00434210

**Fig. 3: Ground System** Courtesy of MAZDA MOTORS CORP.

### 2007 MAZDA MX-5 Miata

G00434211

**Fig. 4: Vehicle Overview** Courtesy of MAZDA MOTORS CORP.

2007 MAZDA MX-5 Miata

G00434212