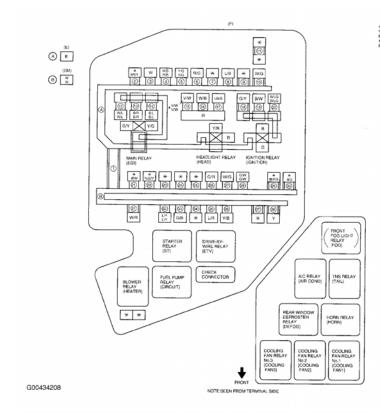

# Fig. 1: Relay & Main Fuse Block Courtesy of MAZDA MOTORS CORP.

2007 MAZDA MX-5 Miata

G00434209

**Fig. 2: Ground System** Courtesy of MAZDA MOTORS CORP.

2007 MAZDA MX-5 Miata

G00434210

**Fig. 3: Ground System** Courtesy of MAZDA MOTORS CORP.

### **BUZZERS, RELAYS & TIMERS LOCATION**

| Component                              | Location                                               |
|----------------------------------------|--------------------------------------------------------|
| A/C Relay (AIR COND)                   | In relay & main fuse block. See <u>Fig. 1</u> .        |
| Blower Relay (HEATER)                  | In relay & main fuse block. See <u>Fig. 1</u> .        |
| Cooling Fan Relay No. 1 (COOLING FAN1) | In relay & main fuse block. See <u>Fig. 1</u> .        |
| Cooling Fan Relay No. 2 (COOLING FAN2) | In relay & main fuse block. See Fig. 1.                |
| Cooling Fan Relay No. 3 (COOLING FAN3) | In relay & main fuse block. See <u>Fig. 1</u> .        |
| Drive-By-Wire Relay (ETV)              | In relay & main fuse block. See <u>Fig. 1</u> .        |
| Front Fog Light Relay (FOG)            | In relay & main fuse block. See <u>Fig. 1</u> .        |
| Fuel Pump Relay (CIRCUIT)              | In relay & main fuse block. See <u>Fig. 1</u> .        |
| Headlight Relay (HEAD)                 | In relay & main fuse block. See <b><u>Fig. 1</u></b> . |
| Horn Relay (HORN)                      | In relay & main fuse block. See <u>Fig. 1</u> .        |
| Ignition Relay (IGNITION)              | In relay & main fuse block. See <u>Fig. 1</u> .        |
| Keyless Buzzer                         | Front of luggage compartment. See Fig. 35.             |
| Main Relay (EGI)                       | In relay & main fuse block. See <u>Fig. 1</u> .        |
| Rear Window Defroster Relay (DEFOG)    | In relay & main fuse block. See Fig. 1.                |
| Starter Relay (ST)                     | In relay & main fuse block. See <u>Fig. 1</u> .        |
| TNS Relay (TAIL)                       | In relay & main fuse block. See <u>Fig. 1</u> .        |
| Trunk Lid Opener Relay                 | Lower rear center of luggage compartment. See Fig. 38. |

### **MISCELLANEOUS LOCATION**

| Component                           | Location                                                          |
|-------------------------------------|-------------------------------------------------------------------|
| Audio Amplifier                     | Right side of luggage compartment. See <u>Fig.</u><br><u>44</u> . |
| Check Connector                     | In relay & main fuse block. See Fig. 1.                           |
| Clock Spring                        | In steering column. See Fig. 24.                                  |
| Coil Antenna (Immobilizer)          | In steering column. See <b><u>Fig. 37</u></b> .                   |
| Condenser (Ignition)                | Right rear of engine. See <b><u>Fig. 10</u></b> .                 |
| Condenser (Rear Window Defogger)    | At left "B" pillar. See <b><u>Fig. 28</u></b> .                   |
| Data Link Connector 2               | Under lower left side of dash. See Fig. 4.                        |
| Driver-Side Air Bag Module          | In steering wheel. See Fig. 24.                                   |
| Driver-Side Pre-Tensioner Seat Belt | Near base of left "B" pillar. See <u>Fig. 25</u> .                |
| Driver-Side Side Air Bag Module     | In driver's seat. See <b><u>Fig. 25</u></b> .                     |
| Filament (Rear Window Defogger)     | Left side of rear window. See Fig. 28.                            |
| Generator                           | Right front of engine. See Fig. 7.                                |
| Horn                                | Behind left side of front bumper. See Fig. 49.                    |
| Ignition Coils No. 1, 2, 3 & 4      | Top of engine. See <b>Fig. 10</b> .                               |
| Joint Connector (C-18)              | Behind left end of dash. See Fig. 15.                             |
| Joint Connector (C-19)              | Behind left end of dash. See <b><u>Fig. 15</u></b> .              |