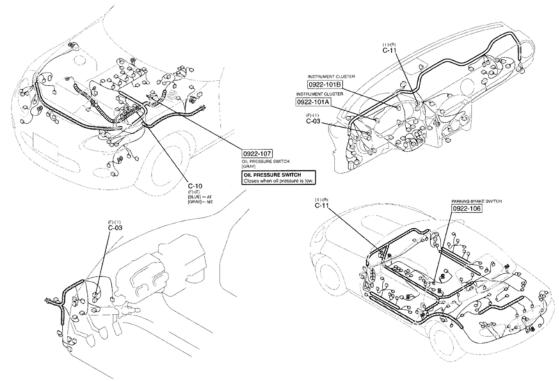

# Fig. 8: Dash & Engine Compartment Courtesy of MAZDA MOTORS CORP.

#### 2007 MAZDA MX-5 Miata

Fig. 16: Engine Compartment & Rear Of Vehicle Courtesy of MAZDA MOTORS CORP.

Fig. 17: Dash & Engine Compartment Courtesy of MAZDA MOTORS CORP.

### 2007 MAZDA MX-5 Miata

Fig. 39: Rear Of Vehicle Courtesy of MAZDA MOTORS CORP.

**Fig. 40: Dash** Courtesy of MAZDA MOTORS CORP.

**Fig. 41: Dash** Courtesy of MAZDA MOTORS CORP.

**Fig. 42: Engine Compartment** Courtesy of MAZDA MOTORS CORP.

#### 2007 MAZDA MX-5 Miata

G00434254

**Fig. 47: Engine Compartment & Vehicle Overview** Courtesy of MAZDA MOTORS CORP.

2007 MAZDA MX-5 Miata

G00434255

**Fig. 48: Vehicle Overview** Courtesy of MAZDA MOTORS CORP.

### **Fig. 49: Engine Compartment** Courtesy of MAZDA MOTORS CORP.

2007 MAZDA MX-5 Miata