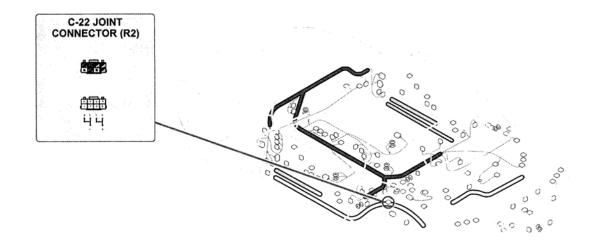

### **Fig. 56: Retractable Top Storage Compartment** Courtesy of MAZDA MOTORS CORP.

**Fig. 57: Retractable Top Storage Compartment** Courtesy of MAZDA MOTORS CORP.

2007 MAZDA MX-5 Miata

G00450175