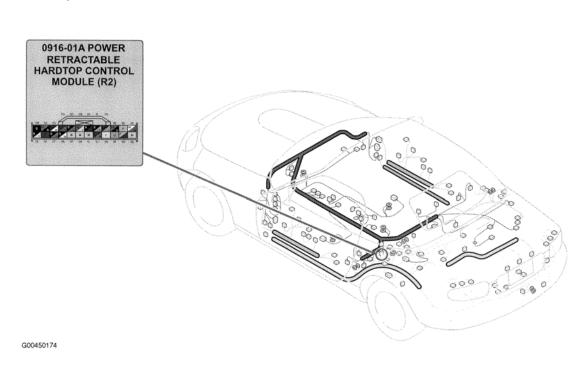

### **Fig. 56: Retractable Top Storage Compartment** Courtesy of MAZDA MOTORS CORP.

**Fig. 57: Retractable Top Storage Compartment** Courtesy of MAZDA MOTORS CORP.

2007 MAZDA MX-5 Miata

G00450175