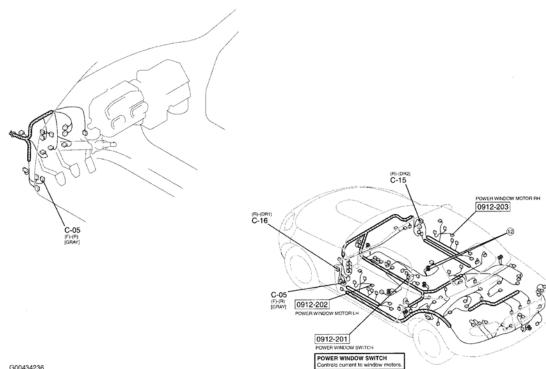

### **MOTORS LOCATION**

| Component                                 | Location                                                                       |
|-------------------------------------------|--------------------------------------------------------------------------------|
| Airflow Mode Actuator                     | Behind center of dash. See Fig. 22.                                            |
| Air Intake Actuator                       | Behind right side of dash. See Fig. 22.                                        |
| Blower Motor                              | Integral to blower unit, behind right side of dash. See Fig. 21.               |
| Cooling Fan Motor                         | Behind radiator. See Fig. 5.                                                   |
| Deck Panel Motor (Left)                   | Left side of retractable top storage compartment. See Fig. 54.                 |
| Deck Panel Motor (Right)                  | Right side of retractable top storage compartment. See Fig. 52.                |
| Evaporative System Leak Detection<br>Pump | Under rear center of vehicle. See Fig. 14.                                     |
| Front Door Lock Actuator (Left/Right)     | In respective front door. See Fig. 36.                                         |
| Fuel Pump Unit                            | Under rear center of vehicle. See Fig. 6.                                      |
| Mix Air Actuator                          | Behind right side of dash. See Fig. 22.                                        |
| Power Outer Mirror (Left/Right)           | On front respective door. See <b>Fig. 30</b> .                                 |
| Power Window Motor (Left/Right)           | In respective front door. See <b>Fig. 29</b> .                                 |
| Roof Motor (Left)                         | Left side of retractable top storage compartment. See Fig. 58.                 |
| Roof Motor (Right)                        | Right Side Of Retractable Top Storage Compartment. See <u>Fig.</u> <u>50</u> . |
| Starter                                   | Lower left side of engine. See Fig. 8.                                         |
| Trunk Lid Opener                          | Lower rear center of luggage compartment lid. See Fig. 38.                     |
| Washer Motor                              | On washer fluid reservoir. See Fig. 43.                                        |
| Wiper Motor                               | On left side of firewall. See Fig. 43.                                         |

### **CONNECTORS LOCATION**

| Component                        | Location                                             |
|----------------------------------|------------------------------------------------------|
| C-02 (14 Pin)                    | Left side of engine. See Fig. 10.                    |
| C-03 (56 Pin)                    | Behind left side of dash. See Fig. 4.                |
| C-04 (14 Pin)                    | Behind left side of dash. See Fig. 4.                |
| C-05 (Except M/T) (Gray, 56 Pin) | Behind left kick panel. See Fig. 9.                  |
| C-05 (M/T) (Gray, 14 Pin)        | Behind left kick panel. See Fig. 9.                  |
| C-06 (12 Pin)                    | Behind left kick panel. See Fig. 4.                  |
| C-08 (Except M/T) (56 Pin)       | Behind left kick panel. See Fig. 6.                  |
| C-08 (M/T) (14 Pin)              | Behind left kick panel. See Fig. 6.                  |
| C-10 (A/T) (Blue, 40 Pin)        | Left side of engine compartment. See <b>Fig. 8</b> . |
| C-10 (M/T) (Gray, 14 Pin)        | Left side of engine compartment. See <b>Fig. 8</b> . |
| C-11 (56 Pin)                    | Behind center of dash. See Fig. 4.                   |
| C-12 (Yellow, 4 Pin)             | Behind center of dash. See Fig. 24.                  |
| C-13 (Yellow, 4 Pin)             | Behind right kick panel. See Fig. 24.                |
| C-14 (56 Pin)                    | Behind right end of dash. See Fig. 44.               |
|                                  |                                                      |

2007 MAZDA MX-5 Miata

| C-15 (32 Pin) | Behind right kick panel. See <b>Fig. 29</b> .  |
|---------------|------------------------------------------------|
| C-16 (32 Pin) | Behind left kick panel. See Fig. 29.           |
| C-17 (4 Pin)  | Left side of luggage compartment. See Fig. 34. |

2007 MAZDA MX-5 Miata

G00434236

**Fig. 29: Vehicle Overview** Courtesy of MAZDA MOTORS CORP.