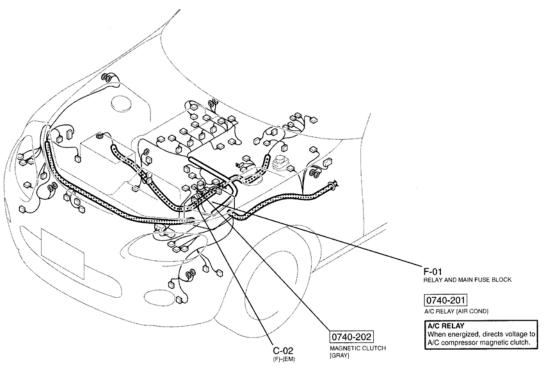

# Fig. 1: Relay & Main Fuse Block Courtesy of MAZDA MOTORS CORP.

2007 MAZDA MX-5 Miata

G00434209

**Fig. 2: Ground System** Courtesy of MAZDA MOTORS CORP.

2007 MAZDA MX-5 Miata

G00434210

**Fig. 3: Ground System** Courtesy of MAZDA MOTORS CORP.