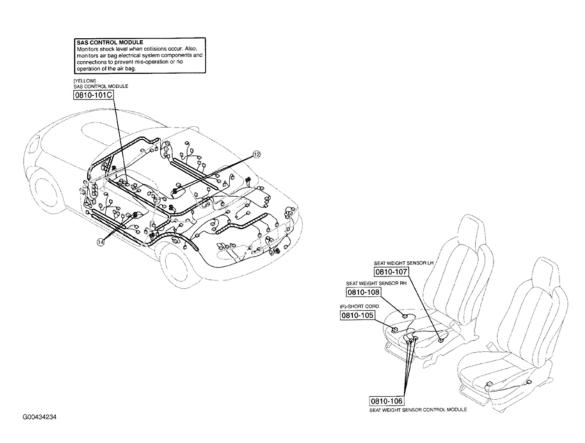

2007 MAZDA MX-5 Miata

| Keyless Control Module                   | Behind left end of dash. See Fig. 32.                          |
|------------------------------------------|----------------------------------------------------------------|
| РСМ                                      | Left front corner of engine compartment. See Fig. 9.           |
| Power Retractable Hardtop Control Module | Left side of retractable top storage compartment. See Fig. 57. |
| SAS Control Module                       | Under front of center console. See Fig. 24.                    |
| Seat Weight Sensor Control Module        | Under passenger seat. See Fig. 27.                             |
| ТСМ                                      | Behind left end of dash. See Fig. 19.                          |

#### **Fig. 25: Vehicle Overview** Courtesy of MAZDA MOTORS CORP.

2007 MAZDA MX-5 Miata

G00434233

**Fig. 26: Seats** Courtesy of MAZDA MOTORS CORP.

Fig. 27: Passenger Seat Courtesy of MAZDA MOTORS CORP.

**Fig. 28: Vehicle Overview** Courtesy of MAZDA MOTORS CORP.