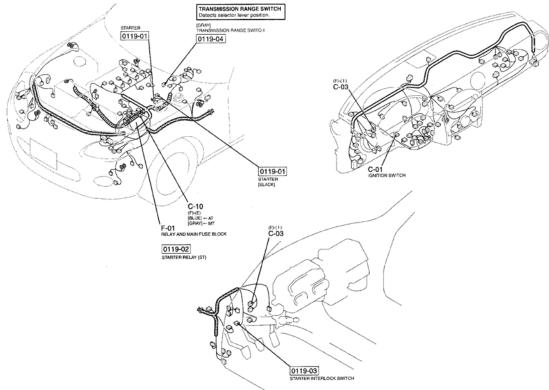

| (P.WIND)   | 20A  | T    | ×         | *    |
| 19  | ENGINE     | 15A  | (30) | HEATER    | 40A  |

{ NAME INDICATED ON FUSE BOX COVER ()IF EQUIPPED

# Fig. 1: Relay & Main Fuse Block Courtesy of MAZDA MOTORS CORP.

2007 MAZDA MX-5 Miata



G00434209

**Fig. 2: Ground System** Courtesy of MAZDA MOTORS CORP.

2007 MAZDA MX-5 Miata



G00434210

**Fig. 3: Ground System** Courtesy of MAZDA MOTORS CORP.

### 2007 MAZDA MX-5 Miata



G00434211

**Fig. 4: Vehicle Overview** Courtesy of MAZDA MOTORS CORP.

2007 MAZDA MX-5 Miata



G00434212

### **Fig. 5: Engine Compartment** Courtesy of MAZDA MOTORS CORP.



**Fig. 6: Vehicle Overview** Courtesy of MAZDA MOTORS CORP.

### 2007 MAZDA MX-5 Miata



G00434214

Fig. 7: Engine Compartment Courtesy of MAZDA MOTORS CORP.

### 2007 MAZDA MX-5 Miata



G00434215

# Fig. 8: Dash & Engine Compartment Courtesy of MAZDA MOTORS CORP.

#### 2007 MAZDA MX-5 Miata



**Fig. 9: Engine Control System** Courtesy of MAZDA MOTORS CORP.

#### 2007 MAZDA MX-5 Miata



### Fig. 10: Engine Compartment Courtesy of MAZDA MOTORS CORP.

### 2007 MAZDA MX-5 Miata



# Fig. 11: Dash & Engine Compartment Courtesy of MAZDA MOTORS CORP.

#### 2007 MAZDA MX-5 Miata



**Fig. 12: Engine Compartment** Courtesy of MAZDA MOTORS CORP.

#### 2007 MAZDA MX-5 Miata



### **Fig. 13: Engine Compartment** Courtesy of MAZDA MOTORS CORP.

#### 2007 MAZDA MX-5 Miata



**Fig. 14: Engine Control System** Courtesy of MAZDA MOTORS CORP.





#### 2007 MAZDA MX-5 Miata



Fig. 16: Engine Compartment & Rear Of Vehicle Courtesy of MAZDA MOTORS CORP.



Fig. 17: Dash & Engine Compa