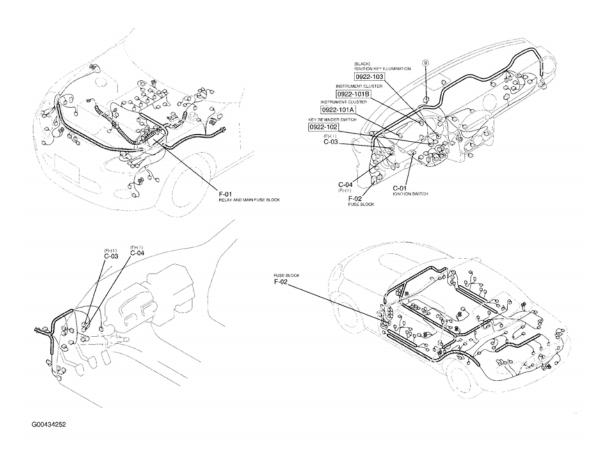

# Fig. 1: Relay & Main Fuse Block Courtesy of MAZDA MOTORS CORP.

2007 MAZDA MX-5 Miata

G00434209

**Fig. 2: Ground System** Courtesy of MAZDA MOTORS CORP.

2007 MAZDA MX-5 Miata

G00434210

**Fig. 3: Ground System** Courtesy of MAZDA MOTORS CORP.

### 2007 MAZDA MX-5 Miata

G00434211

**Fig. 4: Vehicle Overview** Courtesy of MAZDA MOTORS CORP.

2007 MAZDA MX-5 Miata

G00434212