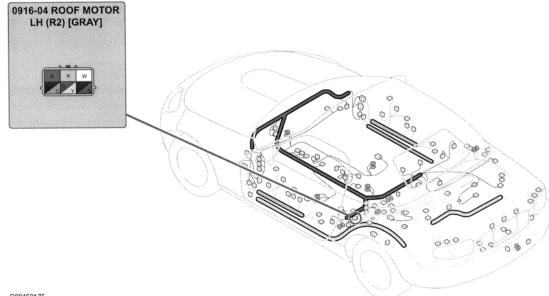

#### 2007 MAZDA MX-5 Miata

G00450173

### **Fig. 56: Retractable Top Storage Compartment** Courtesy of MAZDA MOTORS CORP.

**Fig. 57: Retractable Top Storage Compartment** Courtesy of MAZDA MOTORS CORP.

2007 MAZDA MX-5 Miata

G00450175