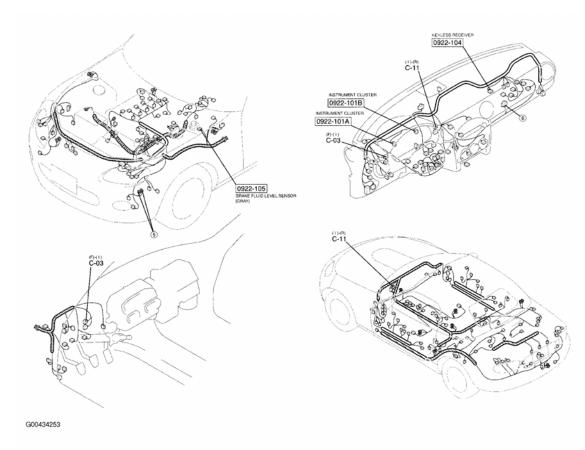

### 2007 MAZDA MX-5 Miata

**<u>Fig. 46: Engine Compartment</u>** Courtesy of MAZDA MOTORS CORP.

#### 2007 MAZDA MX-5 Miata

**<u>Fig. 18: Vehicle Overview</u>** Courtesy of MAZDA MOTORS CORP.

Fig. 19: Automatic Transmission Control System Courtesy of MAZDA MOTORS CORP.