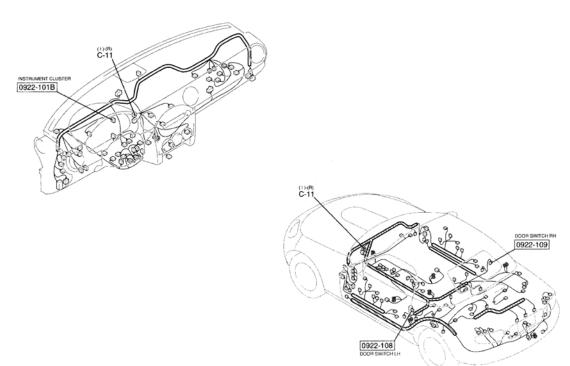

#### 2007 MAZDA MX-5 Miata

**<u>Fig. 18: Vehicle Overview</u>** Courtesy of MAZDA MOTORS CORP.

Fig. 19: Automatic Transmission Control System Courtesy of MAZDA MOTORS CORP.

#### 2007 MAZDA MX-5 Miata

G00434254

**Fig. 47: Engine Compartment & Vehicle Overview** Courtesy of MAZDA MOTORS CORP.

2007 MAZDA MX-5 Miata

G00434255

**Fig. 48: Vehicle Overview** Courtesy of MAZDA MOTORS CORP.