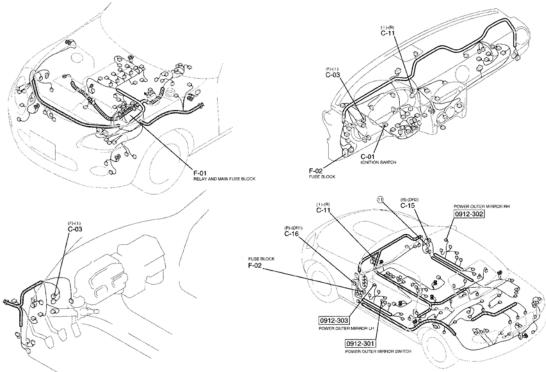

### **MOTORS LOCATION**

| Component                                 | Location                                                                       |
|-------------------------------------------|--------------------------------------------------------------------------------|
| Airflow Mode Actuator                     | Behind center of dash. See Fig. 22.                                            |
| Air Intake Actuator                       | Behind right side of dash. See Fig. 22.                                        |
| Blower Motor                              | Integral to blower unit, behind right side of dash. See Fig. 21.               |
| Cooling Fan Motor                         | Behind radiator. See Fig. 5.                                                   |
| Deck Panel Motor (Left)                   | Left side of retractable top storage compartment. See Fig. 54.                 |
| Deck Panel Motor (Right)                  | Right side of retractable top storage compartment. See Fig. 52.                |
| Evaporative System Leak Detection<br>Pump | Under rear center of vehicle. See Fig. 14.                                     |
| Front Door Lock Actuator (Left/Right)     | In respective front door. See Fig. 36.                                         |
| Fuel Pump Unit                            | Under rear center of vehicle. See Fig. 6.                                      |
| Mix Air Actuator                          | Behind right side of dash. See Fig. 22.                                        |
| Power Outer Mirror (Left/Right)           | On front respective door. See <b>Fig. 30</b> .                                 |
| Power Window Motor (Left/Right)           | In respective front door. See <b>Fig. 29</b> .                                 |
| Roof Motor (Left)                         | Left side of retractable top storage compartment. See Fig. 58.                 |
| Roof Motor (Right)                        | Right Side Of Retractable Top Storage Compartment. See <u>Fig.</u> <u>50</u> . |
| Starter                                   | Lower left side of engine. See Fig. 8.                                         |
| Trunk Lid Opener                          | Lower rear center of luggage compartment lid. See Fig. 38.                     |
| Washer Motor                              | On washer fluid reservoir. See Fig. 43.                                        |
| Wiper Motor                               | On left side of firewall. See Fig. 43.                                         |

2007 MAZDA MX-5 Miata

| Joint Connector (C-20)                                                     | Behind center of dash. See Fig. 15.                                |
|----------------------------------------------------------------------------|--------------------------------------------------------------------|
| Joint Connector (C-21)                                                     | Right front of luggage compartment. See <u>Fig.</u><br><u>44</u> . |
| Joint Connector (C-22)                                                     | Left side of retractable top storage compartment. See Fig. 56.     |
| Keyless Antenna (Center)                                                   | Under center console. See <b><u>Fig. 33</u></b> .                  |
| Keyless Antenna (Instrument Panel)                                         | Behind right end of dash. See Fig. 35.                             |
| Keyless Antenna (Left/Right)                                               | In respective door. See Fig. 34.                                   |
| Keyless Antenna (Rear)                                                     | Center rear of luggage compartment. See <u>Fig.</u><br><u>34</u> . |
| Keyless Antenna (Rear No. 2)                                               | Rear of center console. See Fig. 33.                               |
| Keyless Antenna (Trunk)                                                    | Front of luggage compartment. See Fig. 33.                         |
| Keyless Receiver                                                           | Behind right side of dash. See Fig. 35.                            |
| Keyless Receiver (Rear)                                                    | Front of luggage compartment. See Fig. 32.                         |
| Passenger-Side Air Bag Module                                              | Behind right side of dash. See Fig. 24.                            |
| Passenger-Side Pre-Tensioner Seat Belt                                     | Near base of right "B" pillar. See Fig. 25.                        |
| Passenger-Side Side Air Bag Module                                         | In passenger's seat. See Fig. 25.                                  |
| Power Metal Oxide Semiconductor Field Effect Transistor<br>(Power MOS FET) | Behind right end of dash. See Fig. 21.                             |
| Seat Warmer (Left/Right)                                                   | In respective seat cushion. See <b><u>Fig. 31</u></b> .            |
| Selector Lever Component                                                   | Under center console. See Fig. 19.                                 |
| Transmission Fluid Temperature Connector                                   | Behind left side of dash. See Fig. 19.                             |

### **CONNECTORS LOCATION**

| Component                        | Location                                             |
|----------------------------------|------------------------------------------------------|
| C-02 (14 Pin)                    | Left side of engine. See Fig. 10.                    |
| C-03 (56 Pin)                    | Behind left side of dash. See Fig. 4.                |
| C-04 (14 Pin)                    | Behind left side of dash. See Fig. 4.                |
| C-05 (Except M/T) (Gray, 56 Pin) | Behind left kick panel. See Fig. 9.                  |
| C-05 (M/T) (Gray, 14 Pin)        | Behind left kick panel. See Fig. 9.                  |
| C-06 (12 Pin)                    | Behind left kick panel. See Fig. 4.                  |
| C-08 (Except M/T) (56 Pin)       | Behind left kick panel. See Fig. 6.                  |
| C-08 (M/T) (14 Pin)              | Behind left kick panel. See Fig. 6.                  |
| C-10 (A/T) (Blue, 40 Pin)        | Left side of engine compartment. See <b>Fig. 8</b> . |
| C-10 (M/T) (Gray, 14 Pin)        | Left side of engine compartment. See <b>Fig. 8</b> . |
| C-11 (56 Pin)                    | Behind center of dash. See Fig. 4.                   |
| C-12 (Yellow, 4 Pin)             | Behind center of dash. See Fig. 24.                  |
| C-13 (Yellow, 4 Pin)             | Behind right kick panel. See Fig. 24.                |
| C-14 (56 Pin)                    | Behind right end of dash. See Fig. 44.               |
|                                  |                                                      |

### 2007 MAZDA MX-5 Miata

G00434237

**Fig. 30: Vehicle Overview** Courtesy of MAZDA MOTORS CORP.

**Fig. 31: Vehicle Overview** Courtesy of MAZDA MOTORS CORP.