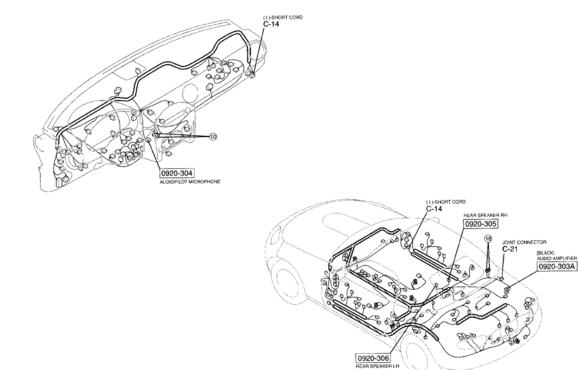

### 2007 MAZDA MX-5 Miata

**Fig. 43: Engine Compartment** Courtesy of MAZDA MOTORS CORP.

2007 MAZDA MX-5 Miata

G00434251

Fig. 44: Dash & Vehicle Overview Courtesy of MAZDA MOTORS CORP.

**Fig. 45: Dash** Courtesy of MAZDA MOTORS CORP.