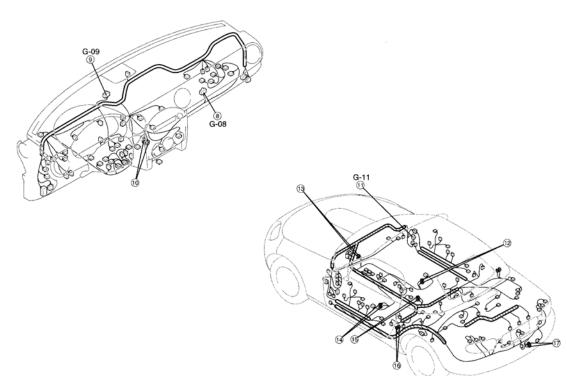

### **GROUNDS LOCATION**

| Component | Location                                                       |
|-----------|----------------------------------------------------------------|
| G1        | Left rear corner of engine compartment. See Fig. 2.            |
| G2        | Behind left kick panel. See Fig. 2.                            |
| G3        | Left rear corner of engine compartment. See Fig. 2.            |
| G4        | Right rear corner of engine compartment. See Fig. 2.           |
| G5        | Behind left headlight assembly. See Fig. 2.                    |
| G6        | Behind right headlight assembly. See Fig. 2.                   |
| G7        | Center rear of engine compartment. See Fig. 2.                 |
| G8        | Behind right side of dash. See Fig. 3.                         |
| G9        | Behind left side of dash. See Fig. 3.                          |
| G10       | Behind center of dash. See Fig. 3.                             |
| G11       | Behind right kick panel. See Fig. 3.                           |
| G12       | Under passenger's seat. See Fig. 3.                            |
| G13       | Under front of center console. See Fig. 3.                     |
| G14       | Under driver's seat. See Fig. 3.                               |
| G15       | Under rear of center console. See Fig. 3.                      |
| G16       | Base of left "B" pillar. See Fig. 3.                           |
| G17       | Center rear of luggage compartment. See Fig. 3.                |
| G18       | Base of right "B" pillar. See Fig. 2.                          |
| G19       | Left side of retractable top storage compartment. See Fig. 59. |
| G20       | Left side of retractable top storage compartment. See Fig. 55. |

#### 2007 MAZDA MX-5 Miata

**<u>Fig. 18: Vehicle Overview</u>** Courtesy of MAZDA MOTORS CORP.

Fig. 19: Automatic Transmission Control System Courtesy of MAZDA MOTORS CORP.