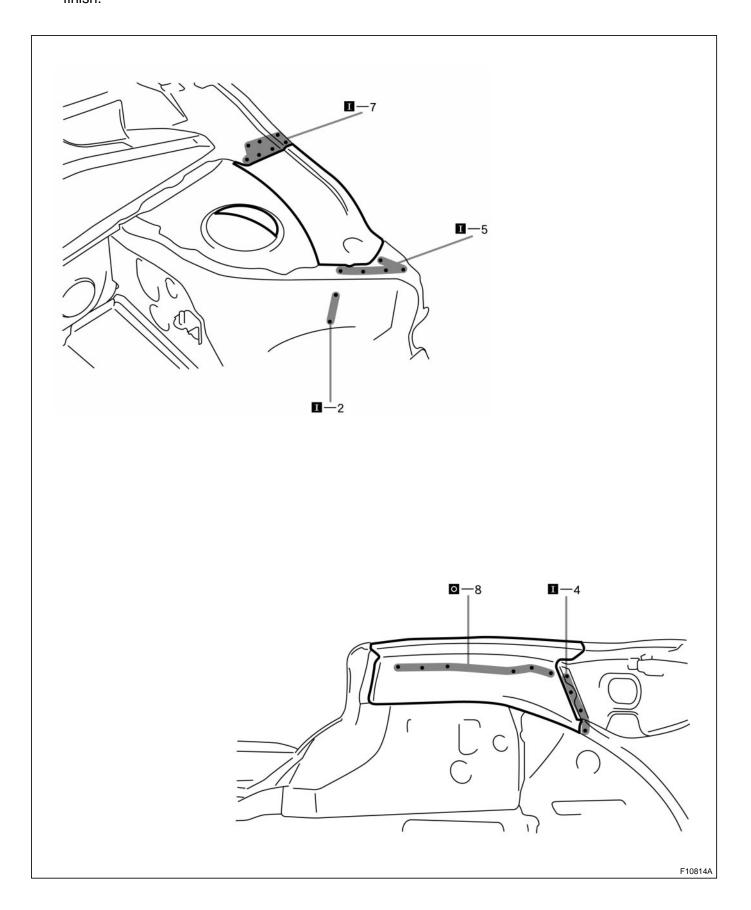

## 3. INSTALL FRONT APRON TO COWL SIDE UPPER MEMBER

HINT:

Inspect the fitting of the front fender and hood, etc. before welding, since this affects the appearance of the finish.

- 4. MEASURING THE FRONT LUGGAGE COMPARTMENT DIMENSIONS (See page BP-95)
- 5. INSTALL FRONT FENDER APRON LOWER GUSSET (See page BP-37)
- 6. APPLYING SEALER TO THE FRONT LUGGAGE COMPARTMENT (See page PC-1)
- 7. APPLYING ANTI-RUST AGENT
- (a) After applying the top coat layer, apply the anti-rust agent to the inside of the necked section structural weld spots.