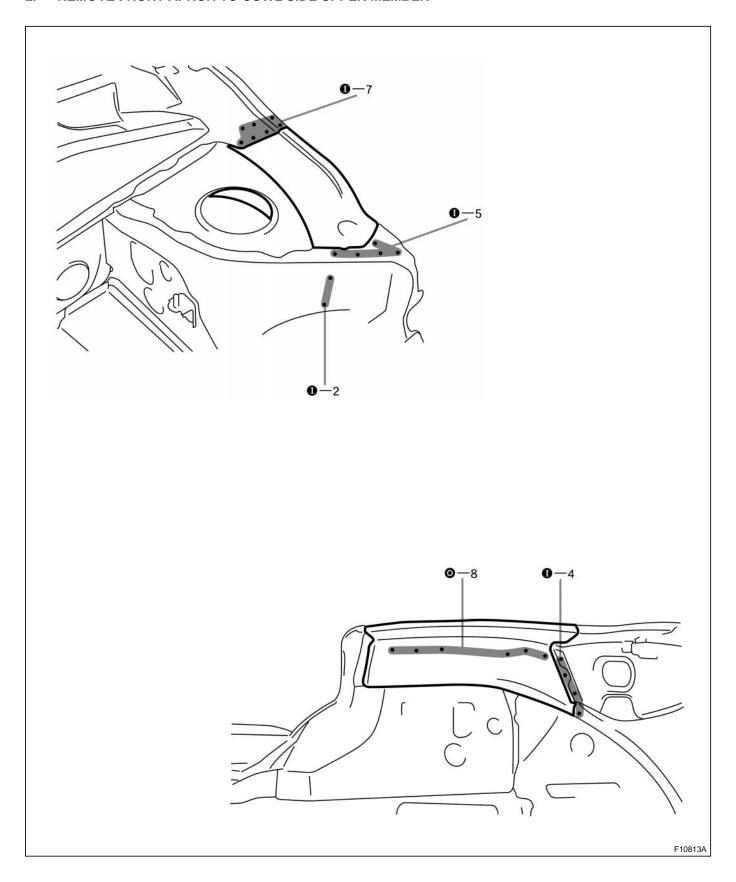

## FRONT APRON TO COWL SIDE UPPER MEMBER (ASSY)

## **REPLACEMENT**

- 1. REMOVE FRONT FENDER APRON LOWER GUSSET (See page BP-36)
- 2. REMOVE FRONT APRON TO COWL SIDE UPPER MEMBER