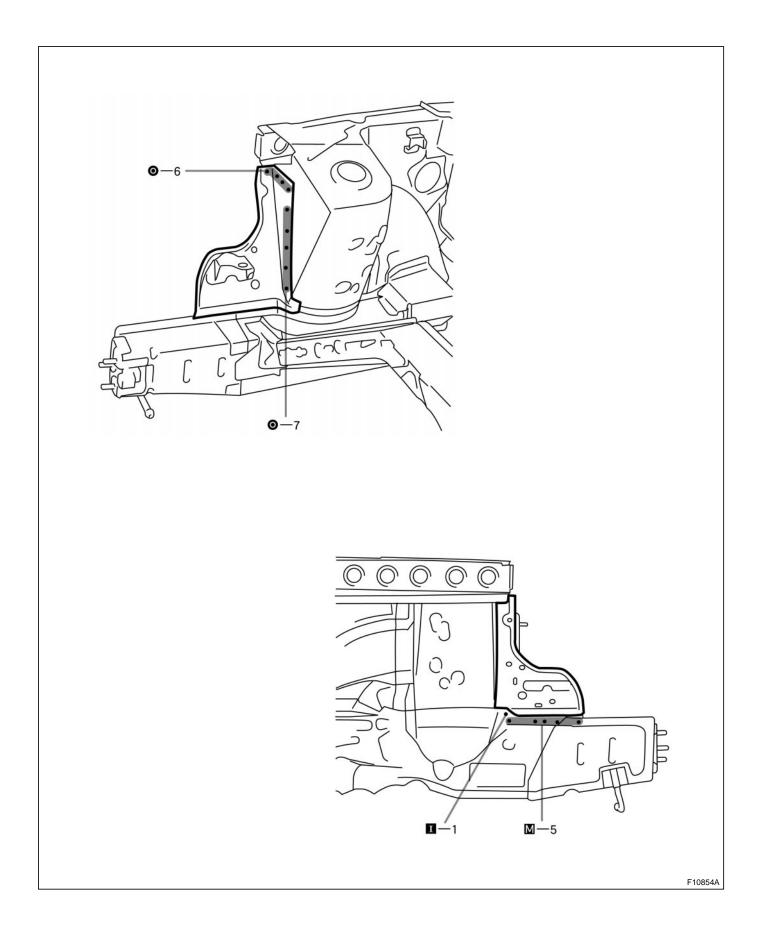

## QUARTER INNER REAR PANEL (ASSY)

## 4. INSTALL QUARTER INNER REAR PANEL

- 5. INSTALL FRAME REAR UPPER CROSSMEMBER (See page BP-63)
- 6. INSTALL LOWER BACK SIDE PANEL (See page BP-57)
- 7. APPLYING SEALER TO THE ENGINE COMPARTMENT (See page PC-1)
- 8. APPLYING UNDER COATING (See page PC-6)
- 9. APPLYING ANTI-RUST AGENT
- (a) After applying the top coat layer, apply the anti-rust agent to the inside of the necked section structural weld spots.