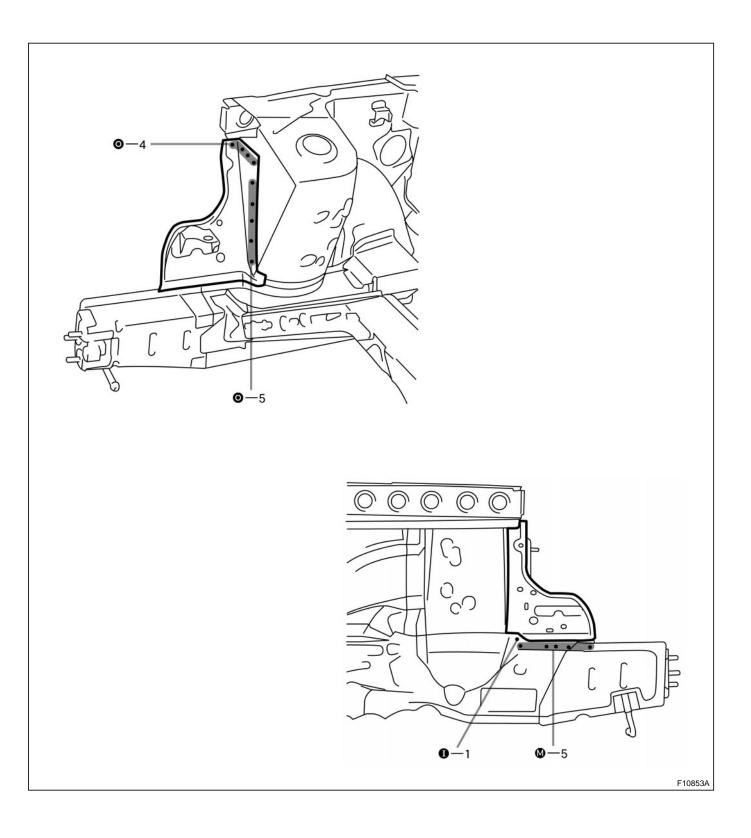

## QUARTER INNER REAR PANEL (ASSY)

## REPLACEMENT

- 1. REMOVE LOWER BACK SIDE PANEL (See page BP-56)
- 2. REMOVE FRAME REAR UPPER CROSSMEMBER (See page BP-62)
- 3. REMOVE QUARTER INNER REAR PANEL

## 4. INSTALL QUARTER INNER REAR PANEL

- 5. INSTALL FRAME REAR UPPER CROSSMEMBER (See page BP-63)
- 6. INSTALL LOWER BACK SIDE PANEL (See page BP-57)
- 7. APPLYING SEALER TO THE ENGINE COMPARTMENT (See page PC-1)
- 8. APPLYING UNDER COATING (See page PC-6)
- 9. APPLYING ANTI-RUST AGENT
- (a) After applying the top coat layer, apply the anti-rust agent to the inside of the necked section structural weld spots.