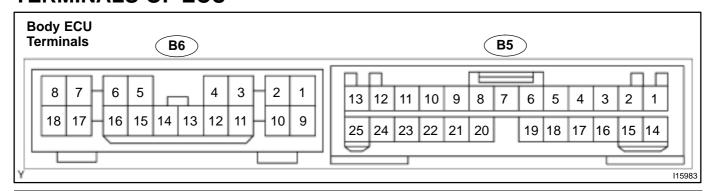

## **TERMINALS OF ECU**

DI6QV-02

| Symbols (Terminal No)     | Wiring Color | Condition                                                                                                                                                                                                                                                                                                                                                                                                                                                                                                                                                                                                                                                                                                                                                                                                                                                                                                                                                                                                                                                                                                                                                                                                                                                                                                                                                                                                                                                                                                                                                                                                                                                                                                                                                                                                                                                                                                                                                                                                                                                                                                                    | STD Voltage (V) |
|---------------------------|--------------|------------------------------------------------------------------------------------------------------------------------------------------------------------------------------------------------------------------------------------------------------------------------------------------------------------------------------------------------------------------------------------------------------------------------------------------------------------------------------------------------------------------------------------------------------------------------------------------------------------------------------------------------------------------------------------------------------------------------------------------------------------------------------------------------------------------------------------------------------------------------------------------------------------------------------------------------------------------------------------------------------------------------------------------------------------------------------------------------------------------------------------------------------------------------------------------------------------------------------------------------------------------------------------------------------------------------------------------------------------------------------------------------------------------------------------------------------------------------------------------------------------------------------------------------------------------------------------------------------------------------------------------------------------------------------------------------------------------------------------------------------------------------------------------------------------------------------------------------------------------------------------------------------------------------------------------------------------------------------------------------------------------------------------------------------------------------------------------------------------------------------|-----------------|
| B (B5-14) - E (B5-25)     | L-R - W-B    | Always                                                                                                                                                                                                                                                                                                                                                                                                                                                                                                                                                                                                                                                                                                                                                                                                                                                                                                                                                                                                                                                                                                                                                                                                                                                                                                                                                                                                                                                                                                                                                                                                                                                                                                                                                                                                                                                                                                                                                                                                                                                                                                                       | 9 – 14          |
| 10 (7- 4-) 7 (7- 4-)      |              | Ignition switch OFF Ignition switch ON Key is inserted Key is not inserted Always Always Ignition switch ON, Driver power window is not operating Ignition switch ON, Driver power window is operating to upward Ignition switch ON, Driver power window is operating to upward Ignition switch ON, Driver power window is operating to downward Always Driver power window is not operating Driver power window is not operating Driver power window is operating to upward Driver power window is operating to upward Driver power window is not operating Driver power window is operating to downward Auto down switch OFF Ignition switch ON, Auto down switch ON Driver door is unlocked Driver door is locked Passenger door is unlocked Passenger door is locked Door lock manual switch OFF Door lock manual switch OFF Door lock manual switch UNLOCK Door lock manual switch UNLOCK Door key lock and unlock switch ON Passenger door key lock and unlock switch OFF Passenger door key lock and unlock switch OFF Passenger door key lock and unlock switch OFF                                                                                                                                                                                                                                                                                                                                                                                                                                                                                                                                                                                                                                                                                                                                                                                                                                                                                                                                                                                                                                                  | Below 1         |
| IG (B5–15) – E (B5–25)    | R-B - W-B    |                                                                                                                                                                                                                                                                                                                                                                                                                                                                                                                                                                                                                                                                                                                                                                                                                                                                                                                                                                                                                                                                                                                                                                                                                                                                                                                                                                                                                                                                                                                                                                                                                                                                                                                                                                                                                                                                                                                                                                                                                                                                                                                              | 9 – 14          |
|                           |              | Ignition switch OFF Ignition switch ON Key is inserted Key is not inserted Always Always Ignition switch ON, Driver power window is not operating Ignition switch ON, Driver power window is operating to upward Ignition switch ON, Driver power window is operating to upward Ignition switch ON, Driver power window is operating to downward Always Driver power window is not operating Driver power window is operating to upward Driver power window is operating to upward Driver power window is operating to upward Driver power window is operating to wipward Driver power window is operating to downward Auto down switch OFF Ignition switch ON, Auto down switch ON Driver door is unlocked Driver door is unlocked Passenger door is unlocked Door lock manual switch OFF or UNLOCK Door lock manual switch OFF Door lock manual switch OFF Door lock manual switch UNLOCK Door key lock and unlock switch ON Passenger door key lock and unlock switch OFF Passenger door key lock and unlock switch ON                                                                                                                                                                                                                                                                                                                                                                                                                                                                                                                                                                                                                                                                                                                                                                                                                                                                                                                                                                                                                                                                                                    | Below 1         |
| KSW (B5–19) – E (B5–25)   | Y-R - W-B    |                                                                                                                                                                                                                                                                                                                                                                                                                                                                                                                                                                                                                                                                                                                                                                                                                                                                                                                                                                                                                                                                                                                                                                                                                                                                                                                                                                                                                                                                                                                                                                                                                                                                                                                                                                                                                                                                                                                                                                                                                                                                                                                              | 9 – 14          |
| BDR1 (B6-13) - E (B5-25)  | W-L - W-B    | Always                                                                                                                                                                                                                                                                                                                                                                                                                                                                                                                                                                                                                                                                                                                                                                                                                                                                                                                                                                                                                                                                                                                                                                                                                                                                                                                                                                                                                                                                                                                                                                                                                                                                                                                                                                                                                                                                                                                                                                                                                                                                                                                       | 9 – 14          |
| BDR2 (B6-14) - E (B5-25)  | B – W–B      | Always                                                                                                                                                                                                                                                                                                                                                                                                                                                                                                                                                                                                                                                                                                                                                                                                                                                                                                                                                                                                                                                                                                                                                                                                                                                                                                                                                                                                                                                                                                                                                                                                                                                                                                                                                                                                                                                                                                                                                                                                                                                                                                                       | 9 – 14          |
| DIUD (Do 5)               | 5 14 5       | Always  Ignition switch OFF Ignition switch ON  Key is inserted  Key is not inserted  Always  Always  Ignition switch ON, Driver power window is not operating Ignition switch ON, Driver power window is operating to upward Ignition switch ON, Driver power window is operating to upward Ignition switch ON, Driver power window is operating to downward  Always  Driver power window is not operating Driver power window is not operating Driver power window is operating to upward  Driver power window is operating to upward  Driver power window is not operating Driver power window is not operating Driver power window is operating to upward  Driver power window is not operating Driver down switch OFF Ignition switch ON, Auto down switch ON  Driver door is unlocked  Passenger door is unlocked  Passenger door is locked  Door lock manual switch OFF or UNLOCK  Door lock manual switch OFF  Door key lock and unlock switch ON  Passenger door key lock and unlock switch ON  Passenger door key lock and unlock switch ON  Passenger door key lock and unlock switch OFF                                                                                                                                                                                                                                                                                                                                                                                                                                                                                                                                                                                                                                                                                                                                                                                                                                                                                                                                                                                                                         | Below 1         |
| DMUP (B6-5) – E (B5-25)   | R – W–B      |                                                                                                                                                                                                                                                                                                                                                                                                                                                                                                                                                                                                                                                                                                                                                                                                                                                                                                                                                                                                                                                                                                                                                                                                                                                                                                                                                                                                                                                                                                                                                                                                                                                                                                                                                                                                                                                                                                                                                                                                                                                                                                                              | 9 – 14          |
|                           |              | Ignition switch OFF Ignition switch ON Key is inserted Key is not inserted Always Always Ignition switch ON, Driver power window is not operating Ignition switch ON, Driver power window is operating to upward Ignition switch ON, Driver power window is operating to upward Ignition switch ON, Driver power window is operating to downward Always Driver power window is not operating Driver power window is operating to upward Driver power window is operating to upward Driver power window is operating to upward Driver power window is operating to window operating Driver power window is operating to downward Auto down switch OFF Ignition switch ON, Auto down switch ON Driver door is unlocked Passenger door is unlocked Passenger door is locked Door lock manual switch OFF or UNLOCK Door lock manual switch OFF Door lock manual switch UNLOCK Door key lock and unlock switch OFF Door key lock and unlock switch ON Passenger door key lock and unlock switch OFF Passenger door key lock and unlock switch OFF                                                                                                                                                                                                                                                                                                                                                                                                                                                                                                                                                                                                                                                                                                                                                                                                                                                                                                                                                                                                                                                                                 | Below 1         |
| DMDW (B6-4) – E (B5-25)   | G – W–B      |                                                                                                                                                                                                                                                                                                                                                                                                                                                                                                                                                                                                                                                                                                                                                                                                                                                                                                                                                                                                                                                                                                                                                                                                                                                                                                                                                                                                                                                                                                                                                                                                                                                                                                                                                                                                                                                                                                                                                                                                                                                                                                                              | 9 – 14          |
| L (B6-11) - E (B5-25)     | L – W–B      | Always                                                                                                                                                                                                                                                                                                                                                                                                                                                                                                                                                                                                                                                                                                                                                                                                                                                                                                                                                                                                                                                                                                                                                                                                                                                                                                                                                                                                                                                                                                                                                                                                                                                                                                                                                                                                                                                                                                                                                                                                                                                                                                                       | 9 – 14          |
|                           | L-O - W-B    | Driver power window is not operating                                                                                                                                                                                                                                                                                                                                                                                                                                                                                                                                                                                                                                                                                                                                                                                                                                                                                                                                                                                                                                                                                                                                                                                                                                                                                                                                                                                                                                                                                                                                                                                                                                                                                                                                                                                                                                                                                                                                                                                                                                                                                         | Below 1         |
| PWE (B6–12) – E (B5–25)   |              | Driver power window is operating to upward                                                                                                                                                                                                                                                                                                                                                                                                                                                                                                                                                                                                                                                                                                                                                                                                                                                                                                                                                                                                                                                                                                                                                                                                                                                                                                                                                                                                                                                                                                                                                                                                                                                                                                                                                                                                                                                                                                                                                                                                                                                                                   | 9 – 14          |
| DU (DE 40) E (DE 05)      |              | Ignition switch OFF Ignition switch ON Key is inserted Key is not inserted Always Always Ignition switch ON, Driver power window is not operating Ignition switch ON, Driver power window is operating to upward Ignition switch ON, Driver power window is operating to upward Ignition switch ON, Driver power window is operating to downward Always Driver power window is not operating Driver power window is operating to upward Driver power window is operating to upward Driver power window is operating Driver power window is not operating Driver power window is operating to upward Driver power window is operating to upward Driver power window is operating to Driver power window is operating Driver power window is operating to downward Auto down switch OFF Ignition switch ON, Auto down switch ON Driver door is locked Passenger door is unlocked Passenger door is unlocked Passenger door is locked Door lock manual switch OFF or UNLOCK Door lock manual switch OFF Door lock manual switch OFF Door key lock and unlock switch OFF Passenger door key lock and unlock switch OFF Passenger door key lock and unlock switch OFF Passenger door key lock and unlock switch OFF                                                                                                                                                                                                                                                                                                                                                                                                                                                                                                                                                                                                                                                                                                                                                                                                                                                                                                               | Below 1         |
| DU (B5–12) – E (B5–25)    | T-B - M-B    | Driver power window is operating to upward                                                                                                                                                                                                                                                                                                                                                                                                                                                                                                                                                                                                                                                                                                                                                                                                                                                                                                                                                                                                                                                                                                                                                                                                                                                                                                                                                                                                                                                                                                                                                                                                                                                                                                                                                                                                                                                                                                                                                                                                                                                                                   | 9 – 14          |
| DDN (DE 24) E (DE 25)     | L-W-B        | Driver power window is not operating                                                                                                                                                                                                                                                                                                                                                                                                                                                                                                                                                                                                                                                                                                                                                                                                                                                                                                                                                                                                                                                                                                                                                                                                                                                                                                                                                                                                                                                                                                                                                                                                                                                                                                                                                                                                                                                                                                                                                                                                                                                                                         | Below 1         |
| DDN (B5–24) – E (B5–25)   |              | Driver power window is operating to downward                                                                                                                                                                                                                                                                                                                                                                                                                                                                                                                                                                                                                                                                                                                                                                                                                                                                                                                                                                                                                                                                                                                                                                                                                                                                                                                                                                                                                                                                                                                                                                                                                                                                                                                                                                                                                                                                                                                                                                                                                                                                                 | 9 – 14          |
| AUTO (DC 0) E (DE 05)     | 1 0 W B      | Ignition switch OFF Ignition switch ON Key is inserted Key is not inserted Always Always Ignition switch ON, Driver power window is not operating Ignition switch ON, Driver power window is operating to upward Ignition switch ON, Driver power window is operating to upward Ignition switch ON, Driver power window is operating to downward Always Driver power window is not operating Driver power window is operating to upward Driver power window is operating to downward Auto down switch OFF Ignition switch ON, Auto down switch ON Driver door is unlocked Driver door is locked Passenger door is locked Door lock manual switch OFF or UNLOCK Door lock manual switch OFF Door lock manual switch OFF Door key lock and unlock switch ON Passenger door key lock and unlock switch OFF Passenger door key lock and unlock switch OFF Passenger door key lock and unlock switch OFF Doriver door key lock and unlock switch OFF Driver door key lock and unlock switch OFF                                                                                                                                                                                                                                                                                                                                                                                                                                                                                                                                                                                                                                                                                                                                                                                                                                              | Below 1         |
| AUTO (B6-9) - E (B5-25)   | L-O - W-B    |                                                                                                                                                                                                                                                                                                                                                                                                                                                                                                                                                                                                                                                                                                                                                                                                                                                                                                                                                                                                                                                                                                                                                                                                                                                                                                                                                                                                                                                                                                                                                                                                                                                                                                                                                                                                                                                                                                                                                                                                                                                                                                                              | 9 – 14          |
| 1 C/MD (DE 04) E (DE 05)  | D 14/ 14/ D  | Ignition switch OFF Ignition switch ON Key is inserted Key is not inserted Always Always Ignition switch ON, Driver power window is not operating Ignition switch ON, Driver power window is operating to upward Ignition switch ON, Driver power window is operating to upward Ignition switch ON, Driver power window is operating to downward Always Driver power window is not operating Driver power window is not operating Driver power window is operating to upward Driver power window is operating to upward Driver power window is operating to upward Driver power window is operating to downward Auto down switch OFF Ignition switch ON, Auto down switch ON Driver door is unlocked Driver door is locked Passenger door is unlocked Passenger door is locked Door lock manual switch OFF Door lock manual switch OFF Door lock manual switch UNLOCK Door key lock and unlock switch ON Passenger door key lock and unlock switch OFF Passenger door key lock and unlock switch OFF Doriver door key lock and unlock switch OFF Driver door key lock and unlock switch OFF Doriver door key lock and unlock switch OFF                                                                                                                                                                                                                                                                                                                                                                                                                                                                                                                                                                                                                                                                                                                                                                                                      | Below 1         |
| LSWD (B5–21) – E (B5–25)  | K-VV - VV-B  |                                                                                                                                                                                                                                                                                                                                                                                                                                                                                                                                                                                                                                                                                                                                                                                                                                                                                                                                                                                                                                                                                                                                                                                                                                                                                                                                                                                                                                                                                                                                                                                                                                                                                                                                                                                                                                                                                                                                                                                                                                                                                                                              | Approx. 5.7     |
| 1 O/M/D (DE 00) E (DE 05) | 0 14/ 14/ 5  | Ignition switch OFF Ignition switch ON Key is inserted Key is not inserted Always Always Ignition switch ON, Driver power window is not operating Ignition switch ON, Driver power window is operating to upward Ignition switch ON, Driver power window is operating to upward Ignition switch ON, Driver power window is operating to downward Always Driver power window is not operating Driver power window is operating to upward Driver power window is not operating Driver power window is operating to downward Auto down switch OFF Ignition switch ON, Auto down switch ON Driver door is unlocked Driver door is locked Passenger door is unlocked Passenger door is locked Door lock manual switch OFF or UNLOCK Door lock manual switch OFF Door lock manual switch UNLOCK Door key lock and unlock switch ON Passenger door key lock and unlock switch OFF Passenger door key lock and unlock switch OFF Doriver door key lock and unlock switch OFF                                                                                                                                                                                                                                                                                                                                                                                                                                                                                                                                                                                                                                                                                                                                                                                                                                                                                    | Below 1         |
| LSWP (B5–23) – E (B5–25)  | G-VV - VV-B  |                                                                                                                                                                                                                                                                                                                                                                                                                                                                                                                                                                                                                                                                                                                                                                                                                                                                                                                                                                                                                                                                                                                                                                                                                                                                                                                                                                                                                                                                                                                                                                                                                                                                                                                                                                                                                                                                                                                                                                                                                                                                                                                              | Approx. 5.7     |
| 14 (DC C) E (DE CE)       | DD 14/ 14/ D | Ignition switch OFF Ignition switch ON Key is inserted Key is not inserted Always Always Ignition switch ON, Driver power window is not operating Ignition switch ON, Driver power window is operating to upward Ignition switch ON, Driver power window is operating to upward Ignition switch ON, Driver power window is operating to downward Always Driver power window is not operating Driver power window is not operating Driver power window is operating to upward Driver power window is not operating Driver power window is not operating Driver power window is operating to downward Auto down switch OFF Ignition switch ON, Auto down switch ON Driver door is unlocked Driver door is locked Passenger door is unlocked Passenger door is locked Door lock manual switch OFF Door lock manual switch OFF Door lock manual switch UNLOCK Door lock and unlock switch ON Passenger door key lock and unlock switch OFF Passenger door key lock and unlock switch OFF Doriver door key lock and unlock switch OFF Driver door key lock and unlock switch OFF                                                                                                                                                                                                                                                                                                                                                                                                                                                                                                                                                                                                                                                                                                                                                                                                                           | Below 1         |
| L1 (B6-6) - E (B5-25)     | BR-VV - VV-B |                                                                                                                                                                                                                                                                                                                                                                                                                                                                                                                                                                                                                                                                                                                                                                                                                                                                                                                                                                                                                                                                                                                                                                                                                                                                                                                                                                                                                                                                                                                                                                                                                                                                                                                                                                                                                                                                                                                                                                                                                                                                                                                              | Approx. 5.0     |
| LII.4 (DC 45) E (DE 05)   | C D W D      | R-R-W-B   Always   Ignition switch OFF   Ignition switch ON   Key is inserted   Key is not inserted   R-W-B   Ignition switch ON   Key is inserted   Key is not inserted   R-W-B   Always   Ignition switch ON, Driver power window is not operating   Ignition switch ON, Driver power window is operating to upward   Ignition switch ON, Driver power window is operating to upward   Ignition switch ON, Driver power window is operating to upward   Ignition switch ON, Driver power window is operating to downward   L-W-B   Always   Driver power window is not operating   Driver power window is operating to upward   Driver power window is operating to downward   Auto down switch OFF   Ignition switch OFF   Ignition switch OFF   Ignition switch ON, Auto down switch ON   Driver door is unlocked   Driver door is unlocked   Driver door is locked   Passenger door is locked   Passenger door is locked   Door lock manual switch OFF   Door key lock and unlock switch OFF   Door key lock and unlock switch OFF   Door key lock and unlock switch OFF   Passenger door key l | Below 1         |
| UL1 (B6–15) – E (B5–25)   | G-B - W-B    |                                                                                                                                                                                                                                                                                                                                                                                                                                                                                                                                                                                                                                                                                                                                                                                                                                                                                                                                                                                                                                                                                                                                                                                                                                                                                                                                                                                                                                                                                                                                                                                                                                                                                                                                                                                                                                                                                                                                                                                                                                                                                                                              | Approx. 5.0     |
| 10 (DC 7) E (DE 05)       | 1 M M B      | Driver power window is operating to upward  Driver power window is not operating  Driver power window is not operating  Driver power window is operating to upward  Driver power window is operating  Driver power window is operating  Driver power window is operating to downward  Auto down switch OFF  Ignition switch ON, Auto down switch ON  Driver door is unlocked  Driver door is locked  Passenger door is unlocked  Passenger door is locked  Passenger door is locked  Door lock manual switch OFF or UNLOCK  Door lock manual switch OFF  Door lock manual switch UNLOCK  Door lock manual switch OFF  Door key lock and unlock switch OFF  Passenger door key lock and unlock switch OFF  Passenger door key lock and unlock switch ON  Driver door key lock and unlock switch OFF  Passenger door key lock and unlock switch OFF  Dorver door key lock and unlock switch OFF                                                                                                                                                                                                                                                                                                                                                                                                                                                                                                                                                                                                                                                                                                                                                                                                                                                                                                                                                                                                                                                                                                                                                                                                                                | Approx. 5       |
| L2 (B6-7) - E (B5-25)     | L-AA - AA-R  |                                                                                                                                                                                                                                                                                                                                                                                                                                                                                                                                                                                                                                                                                                                                                                                                                                                                                                                                                                                                                                                                                                                                                                                                                                                                                                                                                                                                                                                                                                                                                                                                                                                                                                                                                                                                                                                                                                                                                                                                                                                                                                                              | Below 1         |
|                           | L–Y – W–B    | Passenger door key lock and unlock switch OFF                                                                                                                                                                                                                                                                                                                                                                                                                                                                                                                                                                                                                                                                                                                                                                                                                                                                                                                                                                                                                                                                                                                                                                                                                                                                                                                                                                                                                                                                                                                                                                                                                                                                                                                                                                                                                                                                                                                                                                                                                                                                                | Approx. 5.0     |
| UL2 (B6–17) – E (B5–25)   |              | Passenger door key lock and unlock switch ON                                                                                                                                                                                                                                                                                                                                                                                                                                                                                                                                                                                                                                                                                                                                                                                                                                                                                                                                                                                                                                                                                                                                                                                                                                                                                                                                                                                                                                                                                                                                                                                                                                                                                                                                                                                                                                                                                                                                                                                                                                                                                 | Below 1         |
| 111.2 (R6. 16) E (R5. 25) | I V M B      | Ignition switch OFF Ignition switch ON Key is inserted Key is not inserted Always Always Ignition switch ON, Driver power window is not operating Ignition switch ON, Driver power window is operating to upward Ignition switch ON, Driver power window is operating to upward Ignition switch ON, Driver power window is operating to downward Always Driver power window is not operating Driver power window is not operating Driver power window is operating to upward Driver power window is operating to upward Driver power window is not operating Driver power window is operating to upward Driver power window is operating to upward Driver power window is operating to upward Driver power window is operating to Driver door is Driver door is Oriver power window is operating to Driver door key lock and unlock switch OFF Door key lock and unlock switch OFF Door key lock and unlock switch OFF                                                                                                                                                                                                                               | Approx. 5.0     |
| UL3 (B6–16) – E (B5–25)   | L-1 - VV-D   |                                                                                                                                                                                                                                                                                                                                                                                                                                                                                                                                                                                                                                                                                                                                                                                                                                                                                                                                                                                                                                                                                                                                                                                                                                                                                                                                                                                                                                                                                                                                                                                                                                                                                                                                                                                                                                                                                                                                                                                                                                                                                                                              | Below 1         |

## DIAGNOSTICS - BODY CONTROL SYSTEM

| ACT+ (B5-13) - E (B5-25) | L-R - W-B | Door lock is operating to lock   | 9 – 14  |
|--------------------------|-----------|----------------------------------|---------|
| ACT- (B5-1) - E (B5-25)  | L-B - W-B | Door lock is operating to unlock | 9 – 14  |
|                          | 5 5       | Driver door opened               | Below 1 |
| DCTY (B6-10) - E (B5-25) | R–W – W–B | Driver door closed               | 9 – 14  |
| DOT/(DO 0) 5 (DT 05)     | 5 5       | Passenger door opened            | Below 1 |
| PCTY (B6-2) - E (B5-25)  | R – W–B   | Passenger door closed            | 9 – 14  |