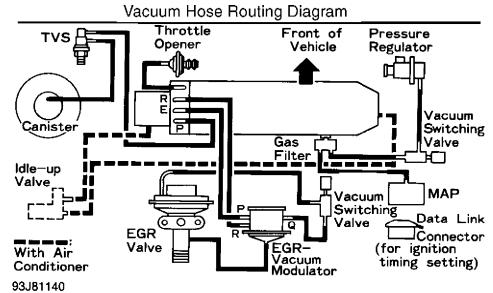

## INTRODUCTION

This article contains underhood views or schematics of vacuum hose routing. Use these vacuum diagrams during the visual inspection in F - BASIC TESTING article. This will assist in identifying improperly routed vacuum hoses which cause driveability and/or computer-indicated malfunctions.

Fig. 1: Vacuum Diagram (Non-Turbo)
Courtesy of Toyota Motor Sales, U.S.A., Inc.

Fig. 2: Vacuum Diagram (Turbo)
Courtesy of Toyota Motor Sales, U.S.A., Inc.