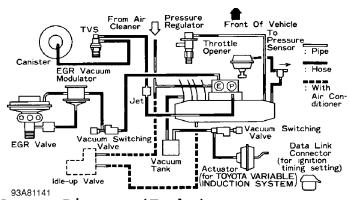

## INTRODUCTION

This article contains underhood views or schematics of vacuum hose routing. Use these vacuum diagrams during the visual inspection in F - BASIC TESTING article. This will assist in identifying improperly routed vacuum hoses which cause driveability and/or computer-indicated malfunctions.

Fig. 1: Vacuum Diagram (Non-Turbo)
Courtesy of Toyota Motor Sales, U.S.A., Inc.

Fig. 2: Vacuum Diagram (Turbo)
Courtesy of Toyota Motor Sales, U.S.A., Inc.