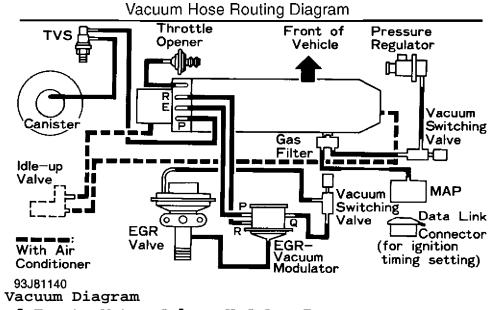

# INTRODUCTION

This article contains underhood views or schematics of vacuum hose routing. Use these vacuum diagrams during the visual inspection in the F - BASIC TESTING - 2.2L article. This will assist in identifying improperly routed vacuum hoses, which may cause driveability and/or computer-indicated malfunctions.

# VACUUM DIAGRAM

Courtesy of Toyota Motor Sales, U.S.A., Inc.

Fig. 1: